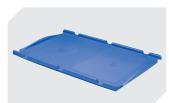

Drop-on lids for European size stacking containers XL L 600 x W 400 mm 43-20301

**Grip closures** for European size stacking containers XL with a height of 170, 220 and 270 mm **43-31450** 

Handles for European size stacking containers XL for European size stacking containers BN L 267 mm 43-9408