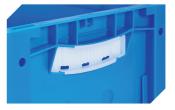

## European size stacking containers XL, with short side pick opening **XL64174** | Data sheet

| Product features  |                          |
|-------------------|--------------------------|
| Weight            | 1.57 kg                  |
| *Stacking load    | 250 kg                   |
| *Load capacity    | 15 kg                    |
| Volume            | 31 litres                |
| Warranty          | 5 year BITO QUALITY      |
| ESD               | ESD version upon request |
| Temperature range | -20°C to +80°C           |
| Food safety       | $\checkmark$             |
| Material          | РР                       |
| Stock item        | -                        |
| Pcs/pack          | 1                        |
| colour            | blue                     |
| Ref. no.          | 43-14986                 |

## Dimensions, tolerances as specified in DIN 16901

| Outside length top | 600 mm      |
|--------------------|-------------|
| Outside width top  | 400 mm      |
| Height             | 170 mm      |
| Inside length top  | 568 mm      |
| Inside width top   | 368 mm      |
| Inside height      | 166 mm      |
| Pick opening W x H | 274 x 81 mm |