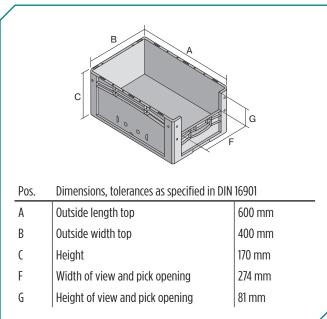

## Dimensions, tolerances as specified in DIN 16901

| Outside length top | 600 mm      |
|--------------------|-------------|
| Outside width top  | 400 mm      |
| Height             | 170 mm      |
| Inside length top  | 568 mm      |
| Inside width top   | 368 mm      |
| Inside height      | 166 mm      |
| Pick opening W x H | 274 x 81 mm |