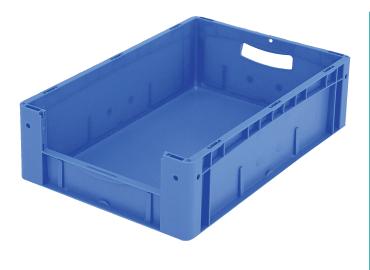

## European size stacking containers XL, with short side pick opening **XL64174** | Data sheet

| Product features  |                          |
|-------------------|--------------------------|
| Weight            | 1.57 kg                  |
| *Stacking load    | 250 kg                   |
| *Load capacity    | 15 kg                    |
| Volume            | 31 litres                |
| Warranty          | 5 year BITO QUALITY      |
| ESD               | ESD version upon request |
| Temperature range | -20°C to +80°C           |
| Food safety       | $\checkmark$             |
| Material          | РР                       |
| Stock item        | -                        |
| Pcs/pack          | 1                        |
| colour            | blue                     |
| Ref. no.          | 43-14986                 |

## Dimensions, tolerances as specified in DIN 16901

| Outside length top | 600 mm      |
|--------------------|-------------|
| Outside width top  | 400 mm      |
| Height             | 170 mm      |
| Inside length top  | 568 mm      |
| Inside width top   | 368 mm      |
| Inside height      | 166 mm      |
| Pick opening W x H | 274 x 81 mm |