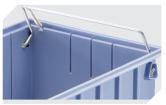

**Label covers**for storage and handling bins RK
L 115 x W 40 mm **3-22681** 

**Dust covers** for storage and handling bins RK L 265 x W 146 mm **3-30200** 

**Carry/safety handle** for storage and handling bins RK and CTB bins **3-31314** 