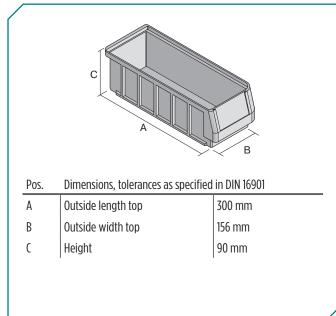

 $^{\ast}$  Load capacity data according to EN 13117 refer to an ambient temperature of 23 °C.

| Dimensions | tolorancos | ac cn | acifiad | in | DIN 16001 |
|------------|------------|-------|---------|----|-----------|

| Outside length top   | 300 mm |  |  |
|----------------------|--------|--|--|
| Outside width top    | 156 mm |  |  |
| Height               | 90 mm  |  |  |
| Inside length top    | 258 mm |  |  |
| Inside width top     | 136 mm |  |  |
| Inside length base   | 256 mm |  |  |
| Inside width base    | 133 mm |  |  |
| Inside height        | 80 mm  |  |  |
| Dimensions W x H x D | mm     |  |  |