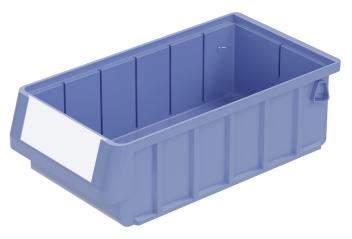

#### Storage and handling bins RK

## RK31509 | Data sheet

| Product features  |                          |  |  |  |
|-------------------|--------------------------|--|--|--|
| Weight            | 0.31 kg                  |  |  |  |
| *Stacking load    | 7 kg                     |  |  |  |
| *Load capacity    | 3 kg                     |  |  |  |
| Volume            | 2.7 litres               |  |  |  |
| Warranty          | 5 year BITO QUALITY      |  |  |  |
| ESD               | ESD version upon request |  |  |  |
| Temperature range | -20°C to +80°C           |  |  |  |
| Food safety       | -                        |  |  |  |
| Material          | recycled polypropylene   |  |  |  |
| Stock item        | ✓                        |  |  |  |
| Pcs/pack          | 12                       |  |  |  |
| colour            | dove blue                |  |  |  |
| Ref. no.          | 3-22677                  |  |  |  |
|                   |                          |  |  |  |