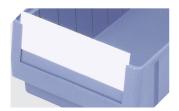

# RK31509 | Accessories

**Longitudinal dividers** for storage and handling bins RK **3-1077** 

**Label sheets** W 115 x H 39 mm **46-20769** 

**Cross dividers** for storage and handling bins RK **3-22676** 