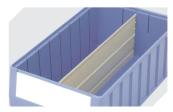

# RK31509 | Accessories

**Longitudinal dividers** for storage and handling bins RK **3-1077** 

**Label sheets** W 115 x H 39 mm **46-20769** 

**Cross dividers** for storage and handling bins RK **3-22676** 