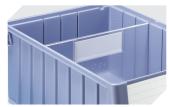

# RK31509 | Accessories

**Longitudinal dividers** for storage and handling bins RK **3-1077** 

**Label sheets** W 115 x H 39 mm **46-20769** 

**Cross dividers** for storage and handling bins RK **3-22676** 