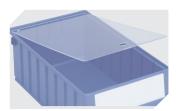

**Label covers**for storage and handling bins RK
L 115 x W 40 mm **3-22681** 

**Dust covers** for storage and handling bins RK L 265 x W 146 mm **3-30200** 

**Carry/safety handle** for storage and handling bins RK and CTB bins **3-31314** 