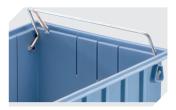

## **RK5109** | Accessories

**Carry/safety handle** for storage and handling bins RK **3-1514** 

**Cross dividers** for storage and handling bins RK **3-1588** 

**Label sheets** W 84 x H 39 mm **46-20768** 