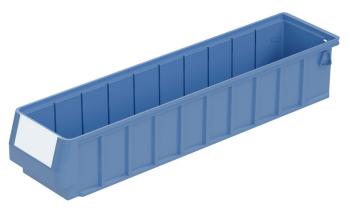

### RK5109 | Data sheet

| Product features  |                          |
|-------------------|--------------------------|
| Weight            | 0.41 kg                  |
| *Stacking load    | 12 kg                    |
| *Load capacity    | 4 kg                     |
| Volume            | 3.5 litres               |
| Warranty          | 5 year BITO QUALITY      |
| ESD               | ESD version upon request |
| Temperature range | -20°C to +80°C           |
| Food safety       | ✓                        |
| Material          | PP                       |
| Stock item        | -                        |
| Pcs/pack          | 16                       |
| colour            | dove blue                |
| Ref. no.          | 3-1439                   |
|                   |                          |