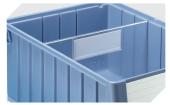

## **RK5109** | Accessories

**Carry/safety handle** for storage and handling bins RK **3-1514** 

**Cross dividers** for storage and handling bins RK **3-1588** 

**Label sheets** W 84 x H 39 mm **46-20768** 