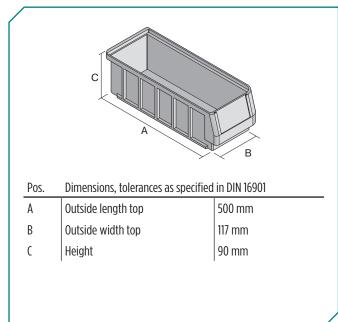

 $^{\ast}$  Load capacity data according to EN 13117 refer to an ambient temperature of 23 °C.

| Dimensions, tolerances as specified in DIN 1 | CO 01 |
|----------------------------------------------|-------|

| Outside length top | 500 mm |
|--------------------|--------|
| Outside width top  | 117 mm |
| Height             | 90 mm  |
| Inside length top  | 460 mm |
| Inside width top   | 94 mm  |
| Inside length base | 456 mm |
| Inside width base  | 92 mm  |
| Inside height      | 80 mm  |
|                    |        |