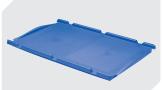

# XL43274 | Accessories

Labels

suited for BITOBOX XL and KLT with a height of at least 170 mm W 210 x H 74 mm 43-14557

**Drop-on lids** 

for European size stacking containers XL L 400 x W 300 mm

43-20303

**Transport dollies** 