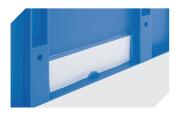

polypropylene wheels L 620 x W 420 mm 43-1491

**Insertable windows** 

for European size stacking containers XL 43-18585

**Label covers** 

for European size stacking containers XL and small parts containers KLT W 209 x H 67 mm