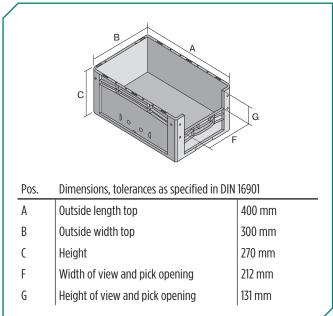

\* Load capacity data according to EN 13117 refer to an ambient temperature of 23 °C.

| Dimensions, tolerances as specified in DIN 16901 |              |  |  |
|--------------------------------------------------|--------------|--|--|
| Outside length top                               | 400 mm       |  |  |
| Outside width top                                | 300 mm       |  |  |
| Height                                           | 270 mm       |  |  |
| Inside length top                                | 368 mm       |  |  |
| Inside width top                                 | 268 mm       |  |  |
| Inside height                                    | 267 mm       |  |  |
| Pick opening W x H                               | 212 x 131 mm |  |  |