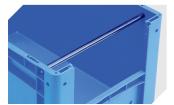

#### Handles

for European size stacking containers XL for European size stacking containers BN L 267 mm

43-9409

Information & Service www.bito.com