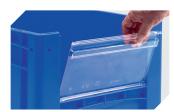

polypropylene wheels L 620 x W 420 mm 43-1491

**Insertable windows** 

for European size stacking containers XL 43-18585

**Label covers** 

for European size stacking containers XL and small parts containers KLT W 209 x H 67 mm