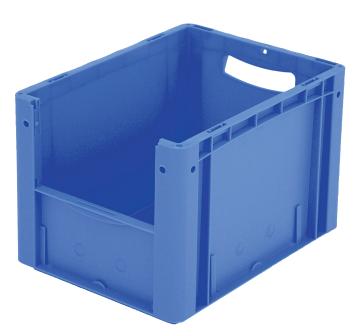

### European size stacking containers XL, with short side pick opening

# XL43274 | Data sheet

| Product features  |                          |
|-------------------|--------------------------|
| Weight            | 1.30 kg                  |
| *Stacking load    | 200 kg                   |
| *Load capacity    | 20 kg                    |
| Volume            | 24 litres                |
| Warranty          | 5 year BITO QUALITY      |
| ESD               | ESD version upon request |
| Temperature range | -20°C to +80°C           |
| Food safety       | ✓                        |
| Material          | PP                       |
| Stock item        | -                        |
| Pcs/pack          | 1                        |
| colour            | blue                     |
| Ref. no.          | 43-14984                 |
|                   |                          |