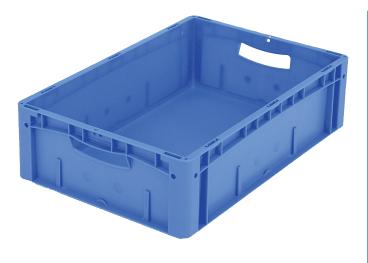

#### Product features

| Weight            | 1.61 kg                  |
|-------------------|--------------------------|
| *Stacking load    | 300 kg                   |
| *Load capacity    | 15 kg                    |
| Volume            | 31 litres                |
| Warranty          | 5 year BITO QUALITY      |
| ESD               | ESD version upon request |
| Temperature range | -20°C to +80°C           |
| Food safety       | 5                        |
| Material          | PP                       |
| Stock item        | ✓                        |
| Pcs/pack          | 1                        |
| colour            | blue                     |
| Ref. no.          | 43-18480                 |
|                   |                          |