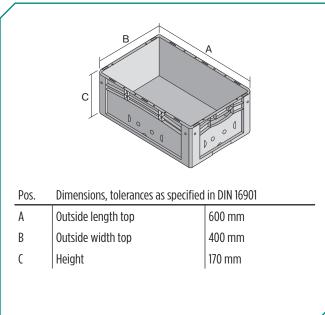

#### Dimensions, tolerances as specified in DIN 16901

| Dimensions, colerances as specifica in Diri 10501 |        |
|---------------------------------------------------|--------|
| Outside length top                                | 600 mm |
| Outside width top                                 | 400 mm |
| Height                                            | 170 mm |
| Inside length top                                 | 568 mm |
| Inside width top                                  | 368 mm |
| Inside length base                                | 559 mm |
| Inside width base                                 | 359 mm |
| Inside height                                     | 166 mm |
|                                                   |        |