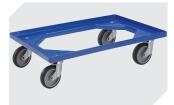

## **XL64171ASDV** | Accessories

Covers for palletised loads L 1220 x W 820 mm 9-18421

**Transport dollies** rubber wheels L 620 x W 420 mm **43-21883** 

**Grip closures** for European size stacking containers XL with a height of 170, 220 and 270 mm **43–31450** 