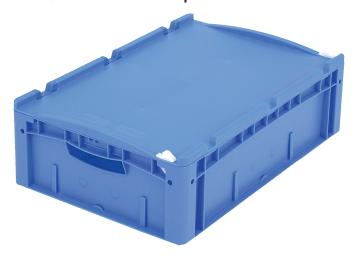

European size stacking containers XL, hinged on one side and closed with 2 snap locks on the other side

## XL64171ASDV | Data sheet

| Product features  |                          |
|-------------------|--------------------------|
| Weight            | 2.70 kg                  |
| *Stacking load    | 300 kg                   |
| *Load capacity    | 15 kg                    |
| Volume            | 31 litres                |
| Warranty          | 5 year BITO QUALITY      |
| ESD               | ESD version upon request |
| Temperature range | -20°C to +80°C           |
| Food safety       | ✓                        |
| Material          | PP                       |
| Stock item        | ✓                        |
| Pcs/pack          | 1                        |
| colour            | blue                     |
| Ref. no.          | 43-22253                 |
|                   |                          |