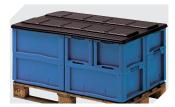

## **XL64171ASDV** | Accessories

Covers for palletised loads L 1220 x W 820 mm 9-18421

**Transport dollies** rubber wheels L 620 x W 420 mm **43-21883** 

**Grip closures** for European size stacking containers XL with a height of 170, 220 and 270 mm **43–31450** 