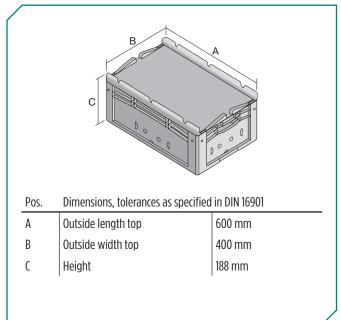

\* Load capacity data according to EN 13117 refer to an ambient temperature of 23 °C.

| Dimensions, tolerances as specified in DIN 16901 |             |  |  |
|--------------------------------------------------|-------------|--|--|
| Outside length top                               | 600 mm      |  |  |
| Outside width top                                | 400 mm      |  |  |
| Height                                           | 188 mm      |  |  |
| Inside length top                                | 568 mm      |  |  |
| Inside width top                                 | 368 mm      |  |  |
| Inside length base                               | 559 mm      |  |  |
| Inside width base                                | 359 mm      |  |  |
| Inside height                                    | 166 mm      |  |  |
| Printed message                                  |             |  |  |
| Pad printing area on long side                   | 30 x 250 mm |  |  |
| Hot foil printing area on long side              | 30 x 250 mm |  |  |
| Injection mold printing area on long side        | 25 x 195 mm |  |  |