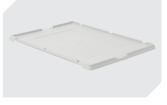

**Slot-in divider strips** lengthwise L 724 x W 5 x H 180 mm **52-30385** 

Label holders W 240 x H 80 mm 52-30386

Drop-on lid L 800 x W 600 mm 52-30500

**Document pockets** self-adhesive 3 sides open L 175 x W 105 mm **6-5031** 