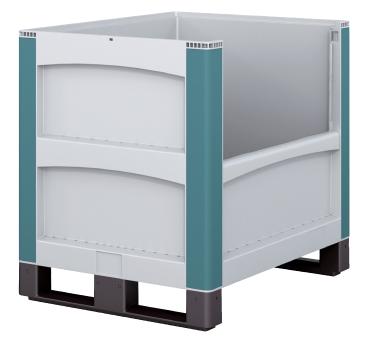

# Heavy duty containers SL, with long side pick opening **SL86626K** | Data sheet

### Product features

| Weight         | 16.66 kg            |
|----------------|---------------------|
| *Stacking load | 1500 kg             |
| *Load capacity | 500 kg              |
| Volume         | 223 litres          |
| Drainage holes | upon request        |
| Warranty       | 5 year BITO QUALITY |
| ESD            | No                  |
| Food safety    | 1                   |
| Material       | PP                  |
| Stock item     | $\checkmark$        |
| Pcs/pallet     | 6                   |
| Pcs/pack       | 1                   |
| colour         | grey                |
| Ref. no.       | 52-30365            |
|                |                     |