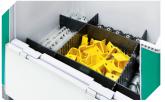

# Heavy duty containers SL, with long side pick opening **SL86626K** | Data sheet

### Heavy duty containers SL, with long side pick opening **SL86626K** | Accessories

Non-slip matting for heavy duty containers SL L 720 x W 520 x H 8 mm 52-30380

**Slot-in divider strips** crosswise L 524 x W 5 x H 180 mm **52-30384** 

**Slot-in divider strips** lengthwise L 724 x W 5 x H 180 mm **52-30385** 

Label holders W 240 x H 80 mm 52-30386

Drop-on lid L 800 x W 600 mm 52-30500

**Document pockets** self-adhesive 3 sides open L 175 x W 105 mm **6-5031** 