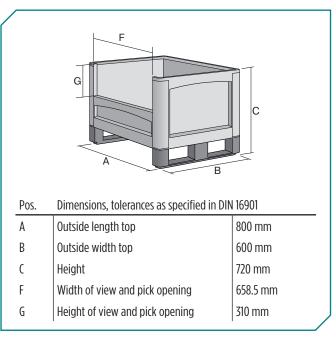

#### Dimensions, tolerances as specified in DIN 16901

| 800 mm         |
|----------------|
| 600 mm         |
| 720 mm         |
| 739 mm         |
| 539 mm         |
| 725 mm         |
| 525 mm         |
| 573 mm         |
| mm             |
| 2880 mm        |
| 658.5 x 310 mm |
| 210 x 60 mm    |
|                |
| 250 x 100 mm   |
| 250 x 100 mm   |
| 260 x 100 mm   |
| 460 x 100 mm   |
| 250 x 100 mm   |
| 250 x 100 mm   |
|                |