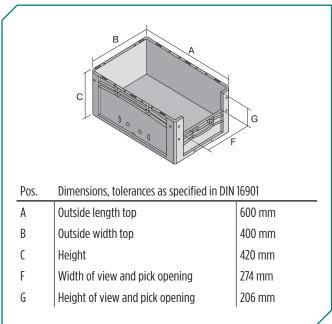

#### Dimensions, tolerances as specified in DIN 16901

| Outside length top | 600 mm       |  |
|--------------------|--------------|--|
| Outside width top  | 400 mm       |  |
| Height             | 420 mm       |  |
| Inside length top  | 568 mm       |  |
| Inside width top   | 368 mm       |  |
| Inside height      | 416 mm       |  |
| Pick opening W x H | 274 x 206 mm |  |