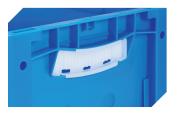

## European size stacking containers XL, with short side pick opening **XL64424** | Accessories

Labels suited for BITOBOX XL and KLT with a height of at least 170 mm W 210 x H 74 mm 43-14557

Insertable windows for European size stacking containers XL 43–18586