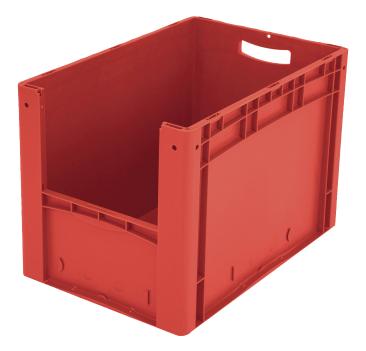

# European size stacking containers XL, with short side pick opening **XL64424** | Data sheet

| Product features  |                          |
|-------------------|--------------------------|
| Weight            | 2.95 kg                  |
| *Stacking load    | 250 kg                   |
| *Load capacity    | 20 kg                    |
| Volume            | 82 litres                |
| Warranty          | 5 year BITO QUALITY      |
| ESD               | ESD version upon request |
| Temperature range | -20°C to +80°C           |
| Food safety       | $\checkmark$             |
| Material          | PP                       |
| Stock item        | -                        |
| Pcs/pack          | 1                        |
| colour            | red                      |
| Ref. no.          | 43-14993                 |
|                   |                          |

#### Dimensions, tolerances as specified in DIN 16901

| Outside length top | 600 mm       |  |
|--------------------|--------------|--|
| Outside width top  | 400 mm       |  |
| Height             | 420 mm       |  |
| Inside length top  | 568 mm       |  |
| Inside width top   | 368 mm       |  |
| Inside height      | 416 mm       |  |
| Pick opening W x H | 274 x 206 mm |  |