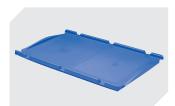

Label covers for European size stacking containers XL and small parts containers KLT W 209 x H 67 mm 9-20053

Drop-on lids for European size stacking containers XL L 600 x W 400 mm 43-20301

**Grip closures** for European size stacking containers XL with a height of 320 and 420 mm **43-31448** 