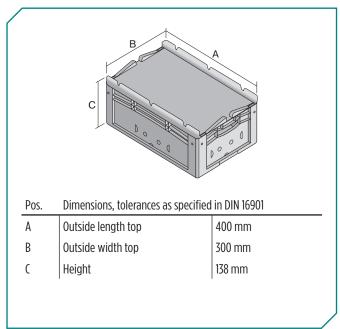

\* Load capacity data according to EN 13117 refer to an ambient temperature of 23 °C.

| Dimensions, tolerances as specified in DIN 16901 |             |  |  |  |
|--------------------------------------------------|-------------|--|--|--|
| Outside length top                               | 400 mm      |  |  |  |
| Outside width top                                | 300 mm      |  |  |  |
| Height                                           | 138 mm      |  |  |  |
| Inside length top                                | 368 mm      |  |  |  |
| Inside width top                                 | 268 mm      |  |  |  |
| Inside length base                               | 359 mm      |  |  |  |
| Inside width base                                | 259 mm      |  |  |  |
| Inside height                                    | 117 mm      |  |  |  |
| Printed message                                  |             |  |  |  |
| Pad printing area on long side                   | 10 x 230 mm |  |  |  |
| Hot foil printing area on long side              | 10 x 230 mm |  |  |  |
| Injection mold printing area on long side        | 25 x 135 mm |  |  |  |