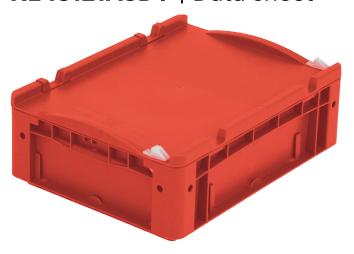

European size stacking containers XL, hinged on one side and closed with 2 snap locks on the other side

## XL43121ASDV | Data sheet

| oduct features    |                          |
|-------------------|--------------------------|
| Weight            | 1.35 kg                  |
| *Stacking load    | 250 kg                   |
| *Load capacity    | 30 kg                    |
| Volume            | 9.7 litres               |
| Warranty          | 5 year BITO QUALITY      |
| ESD               | ESD version upon request |
| Temperature range | -20°C to +80°C           |
| Food safety       | ✓                        |
| Material          | PP                       |
| Stock item        | ✓                        |
| Pcs/pack          | 1                        |
| colour            | red                      |
| Ref. no.          | 43-22267                 |
|                   |                          |