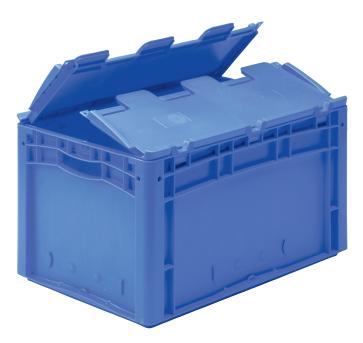

### European size stacking containers XL, with hinged two-part lid

## XLD32221 | Data sheet

| Product features  |                          |
|-------------------|--------------------------|
| Weight            | 0.99 kg                  |
| *Load capacity    | 15 kg                    |
| Volume            | 8.3 litres               |
| Warranty          | 5 year BITO QUALITY      |
| ESD               | ESD version upon request |
| Temperature range | -20°C to +80°C           |
| Food safety       | ✓                        |
| Material          | PP                       |
| Stock item        | ✓                        |
| Pcs/pack          | 1                        |
| colour            | blue                     |
| Ref. no.          | 43-30405                 |