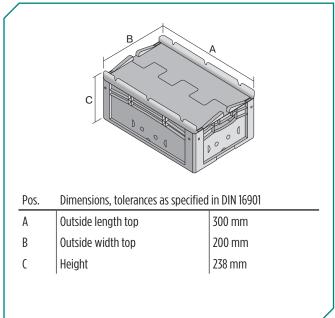

\* Load capacity data according to EN 13117 refer to an ambient temperature of 23 °C.

| Dimensions, tolerances as specified in DIN 16901 |        |  |
|--------------------------------------------------|--------|--|
| Outside length top                               | 300 mm |  |
| Outside width top                                | 200 mm |  |
| Height                                           | 238 mm |  |
| Inside length top                                | 268 mm |  |
| Inside width top                                 | 168 mm |  |

217 mm

Inside height

Information & Service www.bito.com