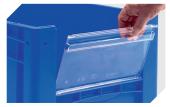

Drop-on lid

for European size stacking containers XL L 800 x W 600 mm **43-14853** 

**Label covers** 

for European size stacking containers XL and small parts containers KLT W 209 x H 67 mm 9-20053