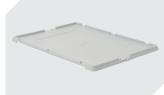

Drop-on lid

for European size stacking containers XL L 800 x W 600 mm **43-14853** 

**Label covers** 

for European size stacking containers XL and small parts containers KLT W 209 x H 67 mm 9-20053