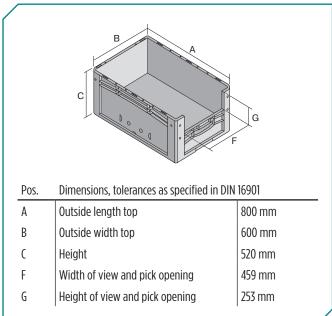

\* Load capacity data according to EN 13117 refer to an ambient temperature of 23 °C.

| Dimensions, tolerances as specified in DIN 16901 |              |  |  |
|--------------------------------------------------|--------------|--|--|
| Outside length top                               | 800 mm       |  |  |
| Outside width top                                | 600 mm       |  |  |
| Height                                           | 520 mm       |  |  |
| Inside length top                                | 762 mm       |  |  |
| Inside width top                                 | 562 mm       |  |  |
| Inside height                                    | 515 mm       |  |  |
| Pick opening W x H                               | 459 x 253 mm |  |  |