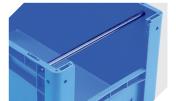

#### Handles

for European size stacking containers XL for European size stacking containers BN L 557 mm

43-22624

**Insertable windows** 

for European size stacking containers XL W 460 x H 248 mm

43-30266