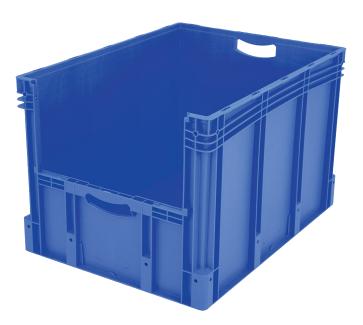

### European size stacking containers XL, with short side pick opening

## XL86524 | Data sheet

| Product features  |                          |
|-------------------|--------------------------|
| Weight            | 7.74 kg                  |
| *Stacking load    | 500 kg                   |
| *Load capacity    | 60 kg                    |
| Volume            | 213 litres               |
| Warranty          | 5 year BITO QUALITY      |
| ESD               | ESD version upon request |
| Temperature range | -20°C to +80°C           |
| Food safety       | $\checkmark$             |
| Material          | PP                       |
| Stock item        | -                        |
| Pcs/pack          | 1                        |
| colour            | blue                     |
| Ref. no.          | 43-22575                 |
|                   |                          |