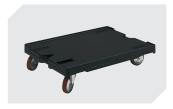

# XL86524 | Accessories

Transport dollies

for containers sized 800 x 600 mm L 800 x W 600 x H 198 mm **43-1150** 

Labels

suited for BITOBOX XL and KLT with a height of at least 170 mm W 210 x H 74 mm 43-14557