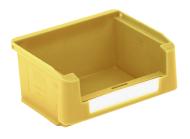

## SK1095 | Data sheet

| Product features  |                          |
|-------------------|--------------------------|
| Weight            | 0.04 kg                  |
| J. Company        |                          |
| *Load capacity    | 1 kg                     |
| Volume            | 0.25 litres              |
| Warranty          | 5 year BITO QUALITY      |
| ESD               | ESD version upon request |
| Temperature range | -20°C to +80°C           |
| Food safety       | ✓                        |
| Material          | PP                       |
| Stock item        | -                        |
| Pcs/pallet        | 3360                     |
| Pcs/pack          | 60                       |
| colour            | yellow                   |
| Ref. no.          | 2-19580                  |

### Storage bins SK