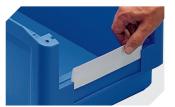

# **SK1095** | Accessories

**Drop-on lids** for storage bins SK L 71 x W 97/76 mm **2-19545** 

**Label covers** for storage bins SK L 68.5 x W 12.5 mm **2-19547** 

**Label sheets** W 68.5 x H 12.5 mm **46-20773** 