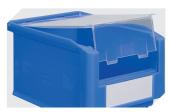

# **SK1095** | Accessories

**Drop-on lids** for storage bins SK L 71 x W 97/76 mm **2-19545** 

**Label covers** for storage bins SK L 68.5 x W 12.5 mm **2-19547** 

**Label sheets** W 68.5 x H 12.5 mm **46-20773** 