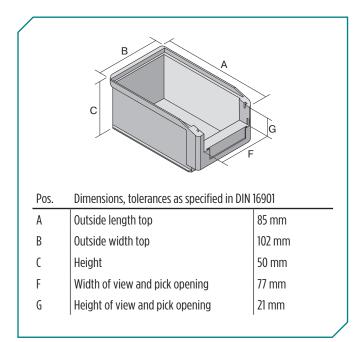

 $^{\ast}$  Load capacity data according to EN 13117 refer to an ambient temperature of 23 °C.

| Dimensions             | tolerances as specified in DIN 16901 |
|------------------------|--------------------------------------|
| Outside length top     | 85 mm                                |
| Outside width top      | 102 mm                               |
| Height                 | 50 mm                                |
| Inside length top      | 69 mm                                |
| Inside width top       | 90 mm                                |
| Inside length base     | 66 mm                                |
| Inside width base      | 86 mm                                |
| Inside height          | 43 mm                                |
| Stacking height        | 46 mm                                |
| Height below handle    | 10 mm                                |
| Pick opening W x H     | 77 x 21 mm                           |
| Label dimensions L x W | 68,5 x 12,5 mm                       |