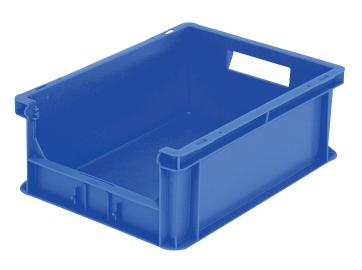

### European size stacking containers BN, with short side pick opening

## BN4314 | Data sheet

| roduct features   |                          |  |  |
|-------------------|--------------------------|--|--|
| Weight            | 0.84 kg                  |  |  |
| *Stacking load    | 150 kg                   |  |  |
| *Load capacity    | 30 kg                    |  |  |
| Volume            | 14 litres                |  |  |
| Warranty          | 5 year BITO QUALITY      |  |  |
| ESD               | ESD version upon request |  |  |
| Temperature range | -20°C to +80°C           |  |  |
| Food safety       | ✓                        |  |  |
| Material          | PP                       |  |  |
| Stock item        | ✓                        |  |  |
| Pcs/pack          | 1                        |  |  |
| colour            | blue                     |  |  |
| Ref. no.          | 4-1616                   |  |  |
|                   |                          |  |  |