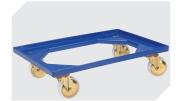

------|------|----------|----|------|-------|
| , כווטוכווטווטווט, | role larice 3 | นว ว | pecilieu | ш  | וווע | 10201 |

| Outside length top | 400 mm      |  |  |
|--------------------|-------------|--|--|
| Outside width top  | 300 mm      |  |  |
| Height             | 153 mm      |  |  |
| Inside length top  | 360 mm      |  |  |
| Inside width top   | 260 mm      |  |  |
| Inside height      | 150 mm      |  |  |
| Pick opening W x H | 230 x 85 mm |  |  |

Information & Service www.bito.com



### European size stacking containers BN, with short side pick opening

# **BN4314** | Accessories



**Label covers** 

for European size stacking containers BN can be retro-fitted W 110 x H 46 mm





**Drop-on lids** 

for European size stacking containers BN L 400 x W 300 mm **4-1152** 



### **Transport dollies**

polypropylene wheels L 620 x W 420 mm **43-1491** 



### Handles

for European size stacking containers XL for European size stacking containers BN L 267 mm

43-9409

Information & Service www.bito.com