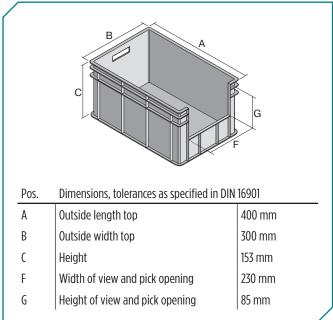

 $^{\ast}$  Load capacity data according to EN 13117 refer to an ambient temperature of 23 °C.

| Dimensions,        | tolerances    | ลร ร | necified | in | DIN  | 16901 |
|--------------------|---------------|------|----------|----|------|-------|
| , כווטוכווטווטווט, | role larice 3 | นว ว | pecilieu | ш  | וווע | 10201 |

| Outside length top | 400 mm      |  |  |
|--------------------|-------------|--|--|
| Outside width top  | 300 mm      |  |  |
| Height             | 153 mm      |  |  |
| Inside length top  | 360 mm      |  |  |
| Inside width top   | 260 mm      |  |  |
| Inside height      | 150 mm      |  |  |
| Pick opening W x H | 230 x 85 mm |  |  |