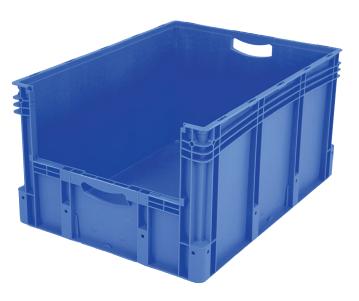

### European size stacking containers XL, with short side pick opening

# XL86424 | Data sheet

| Product features  |                          |  |
|-------------------|--------------------------|--|
| Weight            | 6.38 kg                  |  |
| *Stacking load    | 500 kg                   |  |
| *Load capacity    | 60 kg                    |  |
| Volume            | 170 litres               |  |
| Warranty          | 5 year BITO QUALITY      |  |
| ESD               | ESD version upon request |  |
| Temperature range | -20°C to +80°C           |  |
| Food safety       | ✓                        |  |
| Material          | PP                       |  |
| Stock item        | -                        |  |
| Pcs/pack          | 1                        |  |
| colour            | blue                     |  |
| Ref. no.          | 43-22560                 |  |
|                   |                          |  |