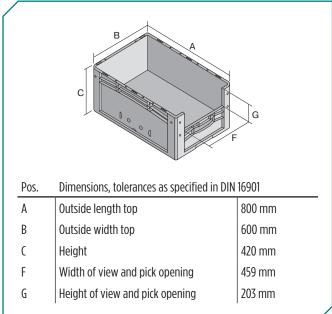

 $^{\ast}$  Load capacity data according to EN 13117 refer to an ambient temperature of 23 °C.

| Dimensions, tolerances as sp | pecified in DIN 16901 |
|------------------------------|-----------------------|
|------------------------------|-----------------------|

| Outside length top | 800 mm       |
|--------------------|--------------|
| Outside width top  | 600 mm       |
| Height             | 420 mm       |
| Inside length top  | 762 mm       |
| Inside width top   | 562 mm       |
| Inside height      | 415 mm       |
| Pick opening W x H | 459 x 203 mm |
|                    |              |