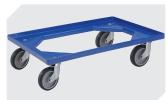

# XL64171 | Accessories

Covers for palletised loads L 1220 x W 820 mm 9-18421

**Drop-on lids** for European size stacking containers XL L 600 x W 400 mm **43-20301** 

**Transport dollies** rubber wheels L 620 x W 420 mm **43-21883** 