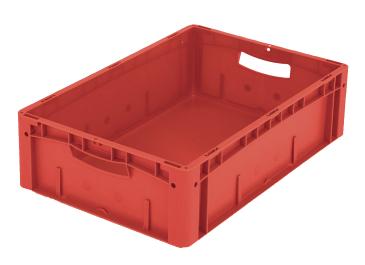

#### European size stacking containers XL, standard version

## **XL64171** | Data sheet

| Product features  |                          |
|-------------------|--------------------------|
| Weight            | 1.61 kg                  |
| *Stacking load    | 300 kg                   |
| *Load capacity    | 15 kg                    |
| Volume            | 31 litres                |
| Warranty          | 5 year BITO QUALITY      |
| ESD               | ESD version upon request |
| Temperature range | -20°C to +80°C           |
| Food safety       | ✓                        |
| Material          | PP                       |
| Stock item        | ✓                        |
| Pcs/pack          | 1                        |
| colour            | red                      |
| Ref. no.          | 43-14509                 |