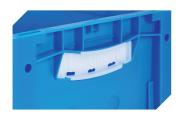

**Grip closures** for European size stacking containers XL with a height of 170, 220 and 270 mm **43-31450** 

**Sides with bag holder notches** demountable **6-31553** 

Information & Service www.bito.com