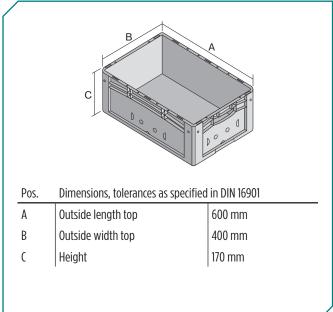

 $^{\ast}$  Load capacity data according to EN 13117 refer to an ambient temperature of 23 °C.

| Dimensions, tolerances as specified in DIN 16901 |             |  |  |
|--------------------------------------------------|-------------|--|--|
| Outside length top                               | 600 mm      |  |  |
| Outside width top                                | 400 mm      |  |  |
| Height                                           | 170 mm      |  |  |
| Inside length top                                | 568 mm      |  |  |
| Inside width top                                 | 368 mm      |  |  |
| Inside length base                               | 559 mm      |  |  |
| Inside width base                                | 359 mm      |  |  |
| Inside height                                    | 166 mm      |  |  |
| Printed message                                  |             |  |  |
| Pad printing area on long side                   | 30 x 250 mm |  |  |
| Hot foil printing area on long side              | 30 x 250 mm |  |  |
| Injection mold printing area on long side        | 25 x 195 mm |  |  |