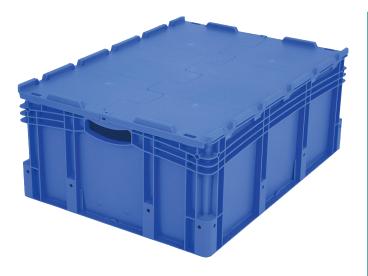

# European size stacking containers XL with double base, with hinged two-part lid **XLD86321D** | Data sheet

#### Product features Weight 9.01 kg \*Stacking load 800 kg 200 kg \*Load capacity 121 litres Volume 5 year BITO QUALITY Warranty ESD No Temperature range -20°C to +60°C Food safety Material PP / Stock item Pcs/pack 1 colour bins in blue - base in black Ref. no. 43-20265