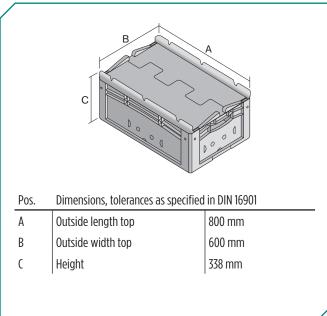

\* Load capacity data according to EN 13117 refer to an ambient temperature of 23 °C.

| Dimensions, tolerances as specified in DIN 16901 |              |
|--------------------------------------------------|--------------|
| Outside length top                               | 800 mm       |
| Outside width top                                | 600 mm       |
| Height                                           | 338 mm       |
| Inside length top                                | 762 mm       |
| Inside width top                                 | 562 mm       |
| Inside height                                    | 301 mm       |
| Printed message                                  |              |
| Pad printing area on short side (front)          | 100 x 180 mm |
| Pad printing area on short side (rear)           | 100 x 180 mm |
| Pad printing area on long side                   | 100 x 180 mm |
| Hot foil printing area on short side (front)     | 100 x 180 mm |
| Hot foil printing area on short side (rear)      | 100 x 180 mm |
| Hot foil printing area on long side              | 100 x 180 mm |
| Injection mold printing area on long side        | 25 x 100 mm  |