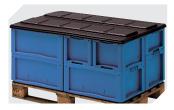

# European size stacking containers XL with double base, with hinged two-part lid **XLD86321D** | Data sheet

#### Product features Weight 9.01 kg \*Stacking load 800 kg 200 kg \*Load capacity 121 litres Volume 5 year BITO QUALITY Warranty ESD No Temperature range -20°C to +60°C Food safety Material PP / Stock item Pcs/pack 1 colour bins in blue - base in black Ref. no. 43-20265