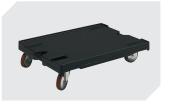

## European size stacking containers XL with double base, with hinged two-part lid **XLD86321D** | Accessories

**Transport dollies** for containers sized 800 x 600 mm L 800 x W 600 x H 198 mm **43-1150** 