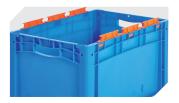

## Multi-purpose containers MB, with mounted stacking rails **MBB64321** | Data sheet

| Product features  |                          |
|-------------------|--------------------------|
| Weight            | 2.79 kg                  |
| *Stacking load    | 200 kg                   |
| *Load capacity    | 35 kg                    |
| Volume            | 58 litres                |
| Warranty          | 5 year BITO QUALITY      |
| ESD               | ESD version upon request |
| Temperature range | -20°C to +80°C           |
| Food safety       | 1                        |
| Material          | РР                       |
| Stock item        | -                        |
| Pcs/pallet        | 80                       |
| Pcs/pack          | 1                        |
| colour            | dove blue                |
| Ref. no.          | 6-11115                  |
|                   |                          |

\* Load capacity data according to EN 13117 refer to an ambient temperature of 23 °C.

| Dimensions, tolerances as specified in DIN 16901                                                                               |                                                             |  |
|--------------------------------------------------------------------------------------------------------------------------------|-------------------------------------------------------------|--|
| Outside length top                                                                                                             | 600 mm                                                      |  |
| Outside width top                                                                                                              | 400 mm                                                      |  |
| Height                                                                                                                         | 323 mm                                                      |  |
| Inside length top                                                                                                              | 540 mm                                                      |  |
| Inside width top                                                                                                               | 371 mm                                                      |  |
| Inside length base                                                                                                             | 498 mm                                                      |  |
| Inside width base                                                                                                              | 329 mm                                                      |  |
| Inside height                                                                                                                  | 315 mm                                                      |  |
| Useful interior height when stacked                                                                                            | 307 mm                                                      |  |
| Height of stacking rim                                                                                                         | 80 mm                                                       |  |
| Printed message                                                                                                                |                                                             |  |
| Pad printing area on short side (front)                                                                                        | 240 x 100 mm                                                |  |
| Pad printing area on short side (rear)                                                                                         | 240 x 100 mm                                                |  |
| Pad printing area on long side                                                                                                 | 250 x 100 mm                                                |  |
|                                                                                                                                |                                                             |  |
| Screen printing area on short side                                                                                             | 210 x 110 mm                                                |  |
| Screen printing area on short side<br>Screen printing area on short side (rear)                                                |                                                             |  |
|                                                                                                                                | 210 x 110 mm                                                |  |
| Screen printing area on short side (rear)                                                                                      | 210 x 110 mm<br>210 x 110 mm                                |  |
| Screen printing area on short side (rear)<br>Screen printing area on long side                                                 | 210 x 110 mm<br>210 x 110 mm<br>380 x 90 mm                 |  |
| Screen printing area on short side (rear)<br>Screen printing area on long side<br>Hot foil printing area on short side (front) | 210 x 110 mm<br>210 x 110 mm<br>380 x 90 mm<br>240 x 100 mm |  |