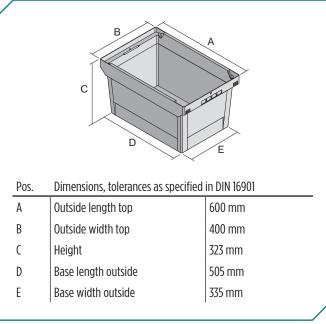

\* Load capacity data according to EN 13117 refer to an ambient temperature of 23 °C.

| Dimensions, tolerances as specified in DIN 16901                                                                               |                                                             |  |
|--------------------------------------------------------------------------------------------------------------------------------|-------------------------------------------------------------|--|
| Outside length top                                                                                                             | 600 mm                                                      |  |
| Outside width top                                                                                                              | 400 mm                                                      |  |
| Height                                                                                                                         | 323 mm                                                      |  |
| Inside length top                                                                                                              | 540 mm                                                      |  |
| Inside width top                                                                                                               | 371 mm                                                      |  |
| Inside length base                                                                                                             | 498 mm                                                      |  |
| Inside width base                                                                                                              | 329 mm                                                      |  |
| Inside height                                                                                                                  | 315 mm                                                      |  |
| Useful interior height when stacked                                                                                            | 307 mm                                                      |  |
| Height of stacking rim                                                                                                         | 80 mm                                                       |  |
| Printed message                                                                                                                |                                                             |  |
| Pad printing area on short side (front)                                                                                        | 240 x 100 mm                                                |  |
| Pad printing area on short side (rear)                                                                                         | 240 x 100 mm                                                |  |
| Pad printing area on long side                                                                                                 | 250 x 100 mm                                                |  |
|                                                                                                                                |                                                             |  |
| Screen printing area on short side                                                                                             | 210 x 110 mm                                                |  |
| Screen printing area on short side<br>Screen printing area on short side (rear)                                                |                                                             |  |
|                                                                                                                                | 210 x 110 mm                                                |  |
| Screen printing area on short side (rear)                                                                                      | 210 x 110 mm<br>210 x 110 mm                                |  |
| Screen printing area on short side (rear)<br>Screen printing area on long side                                                 | 210 x 110 mm<br>210 x 110 mm<br>380 x 90 mm                 |  |
| Screen printing area on short side (rear)<br>Screen printing area on long side<br>Hot foil printing area on short side (front) | 210 x 110 mm<br>210 x 110 mm<br>380 x 90 mm<br>240 x 100 mm |  |