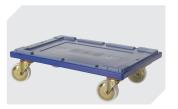

## Multi-purpose containers MB, with mounted stacking rails **MBB64321** | Accessories

**Transport dollies** for multi-purpose containers sized 600 x 400 mm L 620 x W 420 mm **6-15510** 

Connector clips 6–15625