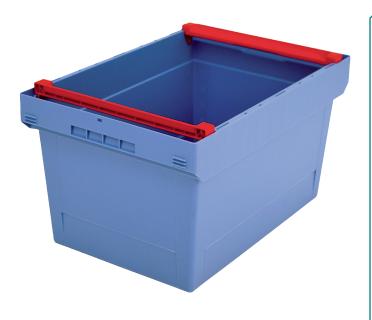

## Multi-purpose containers MB, with mounted stacking rails **MBB64321** | Data sheet

| Product features  |                          |
|-------------------|--------------------------|
| Weight            | 2.79 kg                  |
| *Stacking load    | 200 kg                   |
| *Load capacity    | 35 kg                    |
| Volume            | 58 litres                |
| Warranty          | 5 year BITO QUALITY      |
| ESD               | ESD version upon request |
| Temperature range | -20°C to +80°C           |
| Food safety       | 1                        |
| Material          | РР                       |
| Stock item        | -                        |
| Pcs/pallet        | 80                       |
| Pcs/pack          | 1                        |
| colour            | dove blue                |
| Ref. no.          | 6-11115                  |
|                   |                          |