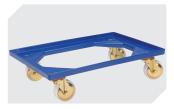

## Folding boxes EQ - with fold-up handles, with ribbed base and with hinged two-part lid $\mathbf{EQD64281LR} \mid \mathsf{Accessories}$

**Transport dollies** polypropylene wheels L 620 x W 420 mm **43-1491** 