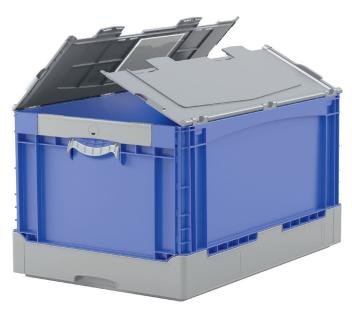

## Folding boxes EQ - with fold-up handles, with ribbed base and with hinged two-part lid **EQD64281LR** | Data sheet

| roduct features   |                     |  |
|-------------------|---------------------|--|
| Weight            | 3.24 kg             |  |
| *Stacking load    | 180 kg              |  |
| *Load capacity    | 50 kg               |  |
| Volume            | 54 litres           |  |
| Warranty          | 5 year BITO QUALITY |  |
| ESD               | No                  |  |
| Temperature range | -20°C to +80°C      |  |
| Food safety       | ✓                   |  |
| Material          | PP                  |  |
| Stock item        | -                   |  |
| Pcs/pack          | 1                   |  |
| colour            | blue/grey           |  |
| Ref. no.          | 51-31482            |  |
|                   |                     |  |