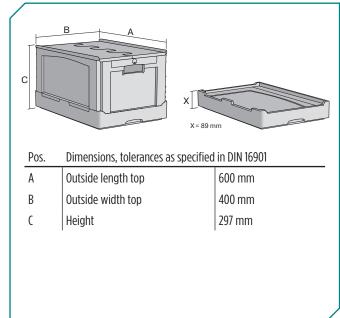

 $^{\ast}$  Load capacity data according to EN 13117 refer to an ambient temperature of 23 °C.

| Dimensions     | , tolerances as  | specified | in  | DIN 1690  | 1 |
|----------------|------------------|-----------|-----|-----------|---|
| וווועווטווטווט | , נטוכומוונכט מט | Specified | 111 | טכטו וווע |   |

| Outside length top | 600 mm |  |
|--------------------|--------|--|
| Outside width top  | 400 mm |  |
| Height             | 297 mm |  |
| Inside length top  | 568 mm |  |
| Inside width top   | 368 mm |  |
| Inside length base | 566 mm |  |
| Inside width base  | 366 mm |  |
| Inside height      | 260 mm |  |
|                    |        |  |