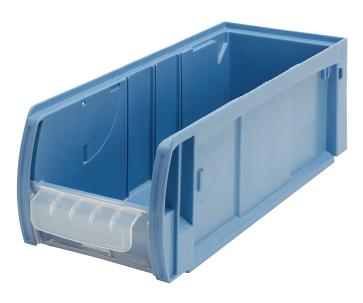

#### C-item bins CTB, polypropylene (PP), dove blue

## CTB41514 | Data sheet

| Product features  |                     |
|-------------------|---------------------|
| Weight            | 0.60 kg             |
| *Stacking load    | 100 kg              |
| *Load capacity    | 15 kg               |
| Volume            | 5.7 litres          |
| Warranty          | 5 year BITO QUALITY |
| ESD               | No                  |
| Temperature range | -20°C to +80°C      |
| Food safety       | ✓                   |
| Material          | PP                  |
| Stock item        | ✓                   |
| Pcs/pack          | 12                  |
| colour            | dove blue           |
| Ref. no.          | 53-31316            |
|                   |                     |