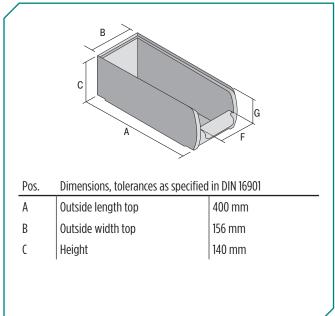

### Dimensions, tolerances as specified in DIN 16901

| Outside length top | 400 mm |
|--------------------|--------|
| Outside width top  | 156 mm |
| Height             | 140 mm |
| Inside length top  | 350 mm |
| Inside width top   | 127 mm |
| Inside height      | 129 mm |