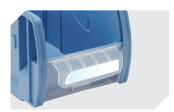

# CTB41514 | Accessories

**Dust covers CSD** suited for CTB bins L 369 x W 148 mm **53-31342** 

Cross dividers CQT suited for CTB bins - mm 53-31303

Product feeder panels CDS suited for CTB bins - mm 53-31304