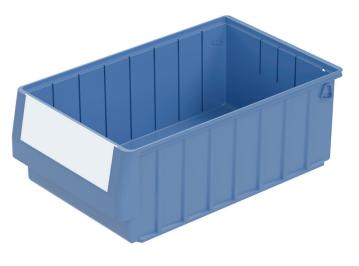

## Storage and handling bins RK **RK4214** | Data sheet

| Product features  |                          |
|-------------------|--------------------------|
| Weight            | 0.70 kg                  |
| *Stacking load    | 30 kg                    |
| *Load capacity    | 10 kg                    |
| Volume            | 9.9 litres               |
| Warranty          | 5 year BITO QUALITY      |
| ESD               | ESD version upon request |
| Temperature range | -20°C to +80°C           |
| Food safety       | 1                        |
| Material          | РР                       |
| Stock item        | -                        |
| Pcs/pack          | 6                        |
| colour            | dove blue                |
| Ref. no.          | 3-1438                   |