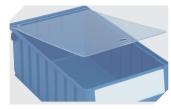

## Storage and handling bins RK **RK4214** | Accessories

Label covers for storage and handling bins RK L 192 x W 60 mm 3-1068

Longitudinal dividers for storage and handling bins RK 3-1080

Dust covers for storage and handling bins RK L 363 x W 223 mm 3-1129