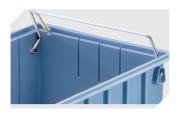

Carry/safety handle for storage and handling bins RK 3-1515

Cross dividers for storage and handling bins RK 3-1591

Label sheets W 192 x H 60 mm 46-20772

Information & Service
WWW.bito.com