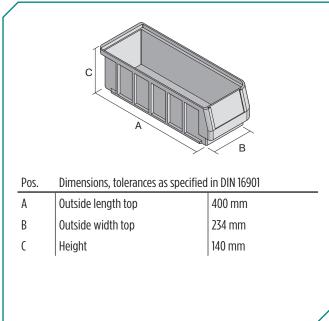

## Dimensions, tolerances as specified in DIN 16901

| Outside length top | 400 mm |
|--------------------|--------|
| Outside width top  | 234 mm |
| Height             | 140 mm |
| Inside length top  | 353 mm |
| Inside width top   | 210 mm |
| Inside length base | 352 mm |
| Inside width base  | 208 mm |
| Inside height      | 129 mm |
|                    |        |