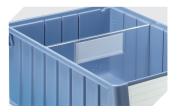

## Storage and handling bins RK **RK4214** | Accessories

Label covers for storage and handling bins RK L 192 x W 60 mm 3-1068

Longitudinal dividers for storage and handling bins RK 3-1080

Dust covers for storage and handling bins RK L 363 x W 223 mm 3-1129

Carry/safety handle for storage and handling bins RK 3-1515

Cross dividers for storage and handling bins RK 3-1591

Label sheets W 192 x H 60 mm 46-20772

Information & Service
WWW.bito.com