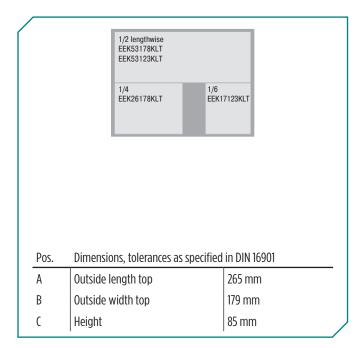

## Dimensions, tolerances as specified in DIN 16901

| Outside length top | 265 mm |
|--------------------|--------|
| Outside width top  | 179 mm |
| Height             | 85 mm  |

Information & Service www.bito.com