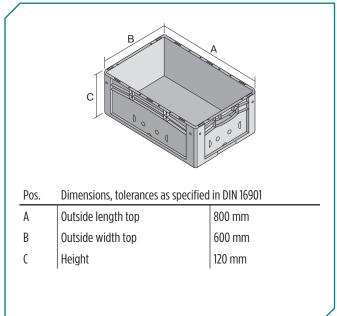

| Dimensions, tolerances as specified in DIN 16901 |             |  |  |  |
|--------------------------------------------------|-------------|--|--|--|
| Outside length top                               | 800 mm      |  |  |  |
| Outside width top                                | 600 mm      |  |  |  |
| Height                                           | 120 mm      |  |  |  |
| Inside length top                                | 762 mm      |  |  |  |
| Inside width top                                 | 562 mm      |  |  |  |
| Inside height                                    | 101 mm      |  |  |  |
| Printed message                                  |             |  |  |  |
| Pad printing area on long side                   | 10 x 180 mm |  |  |  |
| Hot foil printing area on long side              | 10 x 180 mm |  |  |  |
| Injection mold printing area on long side        | 25 x 100 mm |  |  |  |
|                                                  |             |  |  |  |