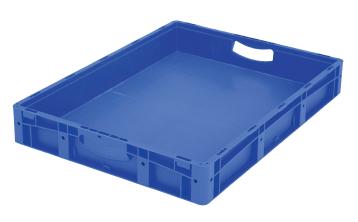

#### European size stacking containers XL with double base

## XL86121D | Data sheet

| Product features  |                              |
|-------------------|------------------------------|
| Weight            | 4.14 kg                      |
| *Stacking load    | 800 kg                       |
| *Load capacity    | 200 kg                       |
| Volume            | 36 litres                    |
| Warranty          | 5 year BITO QUALITY          |
| ESD               | No                           |
| Temperature range | -20°C to +60°C               |
| Food safety       | -                            |
| Material          | PP                           |
| Stock item        | ✓                            |
| Pcs/pack          | 1                            |
| colour            | bins in blue - base in black |
| Ref. no.          | 43-22588                     |
|                   |                              |