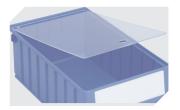

Label covers for storage and handling bins RK L 115 x W 40 mm 3-22681

Dust covers for storage and handling bins RK L 365 x W 146 mm 3-30201

Carry/safety handle for storage and handling bins RK and CTB bins 3-31314