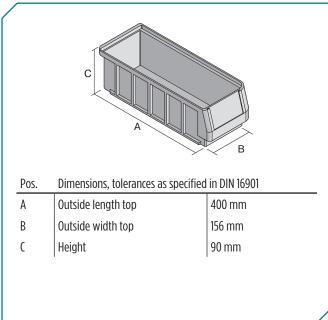

## Dimensions, tolerances as specified in DIN 16901

| Outside length top   | 400 mm |
|----------------------|--------|
| Outside width top    | 156 mm |
| Height               | 90 mm  |
| Inside length top    | 358 mm |
| Inside width top     | 136 mm |
| Inside length base   | 356 mm |
| Inside width base    | 133 mm |
| Inside height        | 80 mm  |
| Dimensions W x H x D | mm     |
|                      |        |