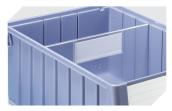

## Storage and handling bins RK **RK41509** | Accessories

Longitudinal dividers for storage and handling bins RK 3-1077

Label sheets W 115 x H 39 mm 46-20769

Cross dividers for storage and handling bins RK 3-22676