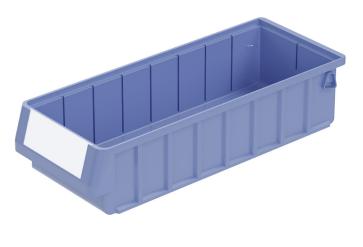

## Storage and handling bins RK **RK41509** | Data sheet

| Product features  |                          |
|-------------------|--------------------------|
| Weight            | 0.40 kg                  |
| *Stacking load    | 8 kg                     |
| *Load capacity    | 4 kg                     |
| Volume            | 3.8 litres               |
| Warranty          | 5 year BITO QUALITY      |
| ESD               | ESD version upon request |
| Temperature range | -20°C to +80°C           |
| Food safety       | -                        |
| Material          | recycled polypropylene   |
| Stock item        | $\checkmark$             |
| Pcs/pack          | 12                       |
| colour            | dove blue                |
| Ref. no.          | 3-22678                  |