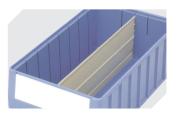

## Storage and handling bins RK **RK41509** | Accessories

Longitudinal dividers for storage and handling bins RK 3-1077

Label sheets W 115 x H 39 mm 46-20769

Cross dividers for storage and handling bins RK 3-22676