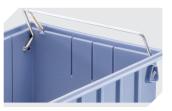

Label covers for storage and handling bins RK L 115 x W 40 mm 3-22681

Dust covers for storage and handling bins RK L 365 x W 146 mm 3-30201

Carry/safety handle for storage and handling bins RK and CTB bins 3-31314