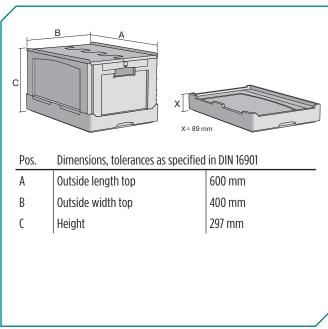

## Dimensions, tolerances as specified in DIN 16901

| Outside length top | 600 mm |  |
|--------------------|--------|--|
| Outside width top  | 400 mm |  |
| Height             | 297 mm |  |
| Inside length top  | 568 mm |  |
| Inside width top   | 368 mm |  |
| Inside length base | 557 mm |  |
| Inside width base  | 357 mm |  |
| Inside height      | 275 mm |  |
|                    |        |  |