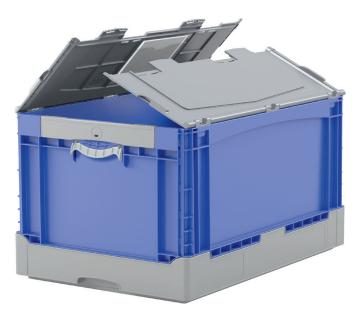

Folding boxes EQ - with fold-up handles, with standard base and hinged two-part lid **EQD64281L** | Data sheet

## Product features

| Weight            | 3.02 kg             |
|-------------------|---------------------|
| *Stacking load    | 180 kg              |
| *Load capacity    | 20 kg               |
| Volume            | 57 litres           |
| Warranty          | 5 year BITO QUALITY |
| ESD               | No                  |
| Temperature range | -20°C to +80°C      |
| Food safety       | 1                   |
| Material          | PP                  |
| Stock item        | -                   |
| Pcs/pack          | 1                   |
| colour            | blue/grey           |
| Ref. no.          | 51-31474            |
|                   |                     |