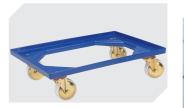

## Folding boxes EQ - with fold-up handles, with standard base and hinged two-part lid **EQD64281L** | Accessories

 Transport dollies

 polypropylene wheels

 L 620 x W 420 mm

 43-1491

Security seals with laser marking suited for BITO folding boxes EQ 51-31666