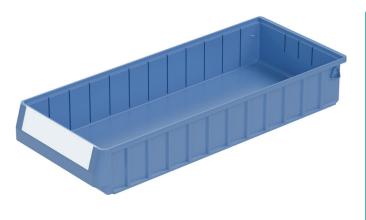

## Storage and handling bins RK **RK6209** | Data sheet

| Product features  |                          |
|-------------------|--------------------------|
| Weight            | 0.80 kg                  |
| *Stacking load    | 30 kg                    |
| *Load capacity    | 10 kg                    |
| Volume            | 9.4 litres               |
| Warranty          | 5 year BITO QUALITY      |
| ESD               | ESD version upon request |
| Temperature range | -20°C to +80°C           |
| Food safety       | 1                        |
| Material          | РР                       |
| Stock item        | -                        |
| Pcs/pack          | 8                        |
| colour            | dove blue                |
| Ref. no.          | 3-1443                   |