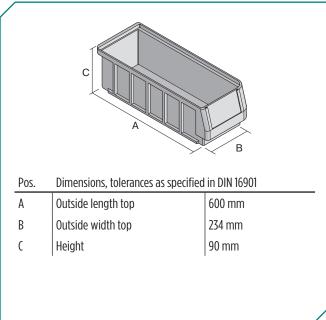

## Dimensions, tolerances as specified in DIN 16901

| Outside length top | 600 mm |
|--------------------|--------|
| Outside width top  | 234 mm |
| Height             | 90 mm  |
| Inside length top  | 556 mm |
| Inside width top   | 211 mm |
| Inside length base | 551 mm |
| Inside width base  | 208 mm |
| Inside height      | 80 mm  |
|                    |        |