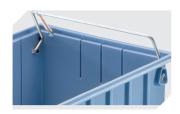

Carry/safety handle for storage and handling bins RK 3-1515

Cross dividers for storage and handling bins RK 3-1590

Label sheets W 192 x H 39 mm 46-20771

Information & Service **www.bito.com** 