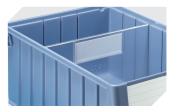

## Storage and handling bins RK **RK6209** | Accessories

Label covers for storage and handling bins RK L 192 x W 40 mm 3-1067

Longitudinal dividers for storage and handling bins RK 3-1077

Dust covers for storage and handling bins RK L 561 x W 223 mm 3-1133