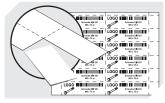

Carry/safety handle for storage and handling bins RK 3-1515

Cross dividers for storage and handling bins RK 3-1590

Label sheets W 192 x H 39 mm 46-20771

Information & Service **www.bito.com** 