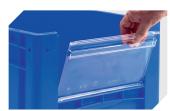

# XL43274 | Accessories

Labels

suited for BITOBOX XL and KLT with a height of at least 170 mm W 210 x H 74 mm

**Transport dollies** 

polypropylene wheels L 620 x W 420 mm **43-1491** 

**Insertable windows** 

for European size stacking containers XL **43–18585** 

**Label covers** 

for European size stacking containers XL and small parts containers KLT W 209 x H 67 mm

9-20053