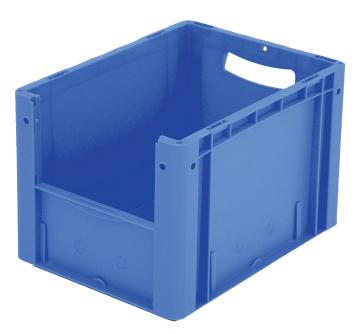

### European size stacking containers XL, with short side pick opening

# XL43274 | Data sheet

| Product features  |                          |
|-------------------|--------------------------|
| Weight            | 1.30 kg                  |
| *Stacking load    | 200 kg                   |
| *Load capacity    | 20 kg                    |
| Volume            | 24 litres                |
| Warranty          | 5 year BITO QUALITY      |
| ESD               | ESD version upon request |
| Temperature range | -20°C to +80°C           |
| Food safety       | ✓                        |
| Material          | PP                       |
| Stock item        | -                        |
| Pcs/pack          | 1                        |
| colour            | blue                     |
| Ref. no.          | 43-14984                 |
|                   |                          |

\* Load capacity data according to EN 13117 refer to an ambient temperature of 23 °C.

| Dimensions, tolerances as specified in DIN 16901 |        |  |  |
|--------------------------------------------------|--------|--|--|
| Outside length top                               | 400 mm |  |  |
| Outside width top                                | 300 mm |  |  |
| Height                                           | 270 mm |  |  |
| Inside length top                                | 368 mm |  |  |
| Inside width top                                 | 268 mm |  |  |
| Inside height                                    | 267 mm |  |  |

Pick opening W x H

212 x 131 mm

Information & Service www.bito.com