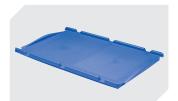

### **Drop-on lids**

for European size stacking containers XL L 400 x W 300 mm

43-20303