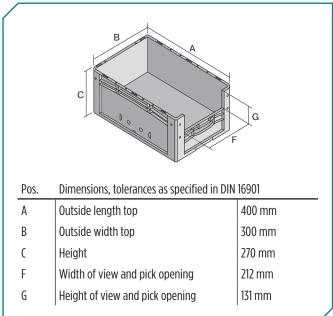

\* Load capacity data according to EN 13117 refer to an ambient temperature of 23 °C.

| Dimensions, tolerances as specified in DIN 16901 |        |  |  |
|--------------------------------------------------|--------|--|--|
| Outside length top                               | 400 mm |  |  |
| Outside width top                                | 300 mm |  |  |
| Height                                           | 270 mm |  |  |
| Inside length top                                | 368 mm |  |  |
| Inside width top                                 | 268 mm |  |  |
| Inside height                                    | 267 mm |  |  |

Pick opening W x H

212 x 131 mm

Information & Service www.bito.com