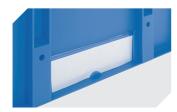

# XL43274 | Accessories

Labels

suited for BITOBOX XL and KLT with a height of at least 170 mm W 210 x H 74 mm

**Transport dollies** 

polypropylene wheels L 620 x W 420 mm **43-1491** 

**Insertable windows** 

for European size stacking containers XL **43–18585** 

**Label covers** 

for European size stacking containers XL and small parts containers KLT W 209 x H 67 mm

9-20053