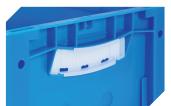

#### **Grip closures**

for European size stacking containers XL with a height of 170, 220 and 270 mm **43-31450** 