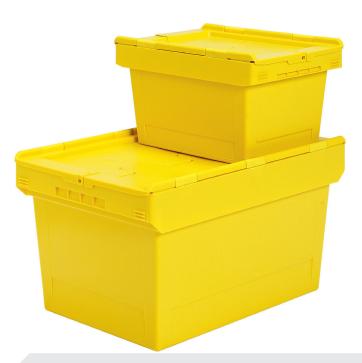

### Multi-purpose containers MB - Mail custom solution, with hinged two-part lid

#### **Product features**

| Weight         | 1.48 kg         |
|----------------|-----------------|
| *Load capacity | 20 kg           |
| Volume         | 18 litres       |
| ESD            | No              |
| Food safety    | -               |
| Material       | PP              |
| Stock item     | -               |
| Pcs/pack       | 1               |
| colour         | daffodil yellow |
| Ref. no.       | 6-17264         |