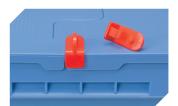

**Locking clips** suited for BITOBOX MB **6-20299** 

**Barcoded security seals**MBP3 - suited for BITOBOX MBs in all sizes and XLs 800 x 600 mm
6-31550