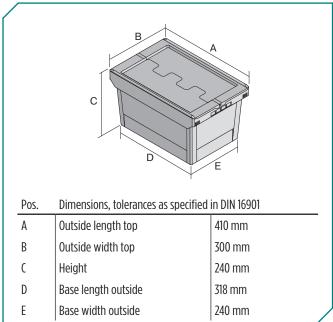

### Dimensions, tolerances as specified in DIN 16901

| Outside length top                  | 410 mm |
|-------------------------------------|--------|
| Outside width top                   | 300 mm |
| Height                              | 240 mm |
| Inside length top                   | 349 mm |
| Inside width top                    | 271 mm |
| Inside length base                  | 313 mm |
| Inside width base                   | 235 mm |
| Useful interior height when stacked | 200 mm |