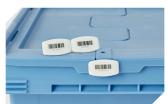

**Locking clips** suited for BITOBOX MB **6-20299** 

**Barcoded security seals**MBP3 - suited for BITOBOX MBs in all sizes and XLs 800 x 600 mm
6-31550