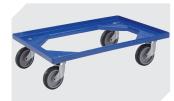

Sides with bag holder notches demountable 6-31553

**Transport dollies** rubber wheels L 620 x W 420 mm **43-21883** 

**Grip closures** for European size stacking containers XL with a height of 170, 220 and 270 mm **43-31450** 