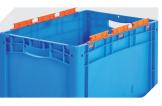

Sides with bag holder notches demountable 6-31553

**Transport dollies** rubber wheels L 620 x W 420 mm **43-21883** 

**Grip closures** for European size stacking containers XL with a height of 170, 220 and 270 mm **43-31450** 