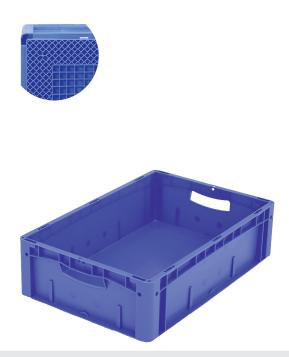

### Product features

| Weight            | 1.90 kg                  |
|-------------------|--------------------------|
| *Stacking load    | 300 kg                   |
| *Load capacity    | 50 kg                    |
| Volume            | 28 litres                |
| Warranty          | 5 year BITO QUALITY      |
| ESD               | ESD version upon request |
| Temperature range | -20°C to +80°C           |
| Food safety       | 1                        |
| Material          | PP                       |
| Stock item        | ✓                        |
| Pcs/pack          | 1                        |
| colour            | blue                     |
| Ref. no.          | 43-30205                 |
|                   |                          |

#### Other colours / special colours on request

All written or verbal information about product properties and product application are given to the best of our knowledge. This information is based on our experience and cannot be warranted as the sole binding product properties. It is the customer's responsibility to check whether the ordered goods are suitable for the intended use. All measurements are subject to variations within the scope of the applicable manufacturing tolerances.