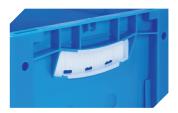

Sides with bag holder notches demountable 6-31553

**Transport dollies** rubber wheels L 620 x W 420 mm **43-21883** 

**Grip closures** for European size stacking containers XL with a height of 170, 220 and 270 mm **43-31450** 