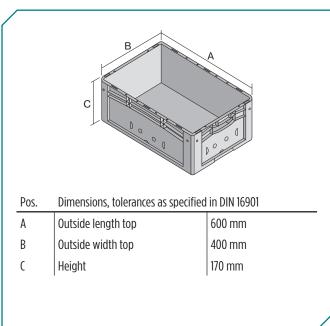

#### Dimensions, tolerances as specified in DIN 16901

| Outside length top | 600 mm |
|--------------------|--------|
| Outside width top  | 400 mm |
| Height             | 170 mm |
| Inside length top  | 568 mm |
| Inside width top   | 368 mm |
| Inside length base | 559 mm |
| Inside width base  | 359 mm |
| Inside height      | 152 mm |
|                    |        |