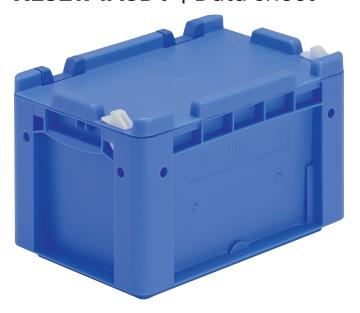

European size stacking containers XL, hinged on one side and closed with 2 snap locks on the other side

## XL32171ASDV | Data sheet

| Product features  |                          |
|-------------------|--------------------------|
| Weight            | 0.93 kg                  |
| *Load capacity    | 15 kg                    |
| Volume            | 6 litres                 |
| Warranty          | 5 year BITO QUALITY      |
| ESD               | ESD version upon request |
| Temperature range | -20°C to +80°C           |
| Food safety       | ✓                        |
| Material          | PP                       |
| Stock item        | ✓                        |
| Pcs/pack          | 1                        |
| colour            | blue                     |
| Ref. no.          | 43-30411                 |