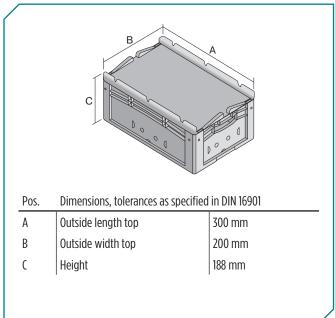

\* Load capacity data according to EN 13117 refer to an ambient temperature of 23  $^{\circ}\text{C}$ .

| Dimensions, tolerances as specified in DIN 16901 |        |  |
|--------------------------------------------------|--------|--|
| Outside length top                               | 300 mm |  |
| Outside width top                                | 200 mm |  |
| Height                                           | 188 mm |  |
|                                                  |        |  |

Height 188 mm

Inside length top 268 mm

Inside width top 168 mm

Inside height 167 mm

Information & Service www.bito.com

European size stacking containers XL, hinged on one side and closed with 2 snap locks on the other side