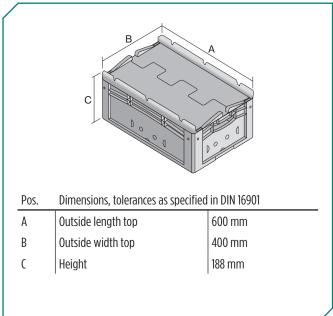

 $^{\ast}$  Load capacity data according to EN 13117 refer to an ambient temperature of 23 °C.

| Dimensions, tolerances as specified in DIN 16901 |             |  |  |  |
|--------------------------------------------------|-------------|--|--|--|
| Outside length top                               | 600 mm      |  |  |  |
| Outside width top                                | 400 mm      |  |  |  |
| Height                                           | 188 mm      |  |  |  |
| Inside length top                                | 568 mm      |  |  |  |
| Inside width top                                 | 368 mm      |  |  |  |
| Inside length base                               | 559 mm      |  |  |  |
| Inside width base                                | 359 mm      |  |  |  |
| Inside height                                    | 166 mm      |  |  |  |
| Printed message                                  |             |  |  |  |
| Pad printing area on long side                   | 30 x 250 mm |  |  |  |
| Hot foil printing area on long side              | 30 x 250 mm |  |  |  |
| Injection mold printing area on long side        | 25 x 195 mm |  |  |  |