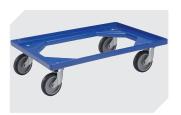

# XLD64171 | Accessories

Security seals

for European size stacking containers XL and small parts containers KLT 9-16271

Covers for palletised loads

L 1220 x W 820 mm

9-18421

**Transport dollies** 

rubber wheels L 620 x W 420 mm

43-21883

**Grip closures** 

for European size stacking containers XL with a height of 170, 220 and 270 mm 43-31450

> Information & Service www.bito.com