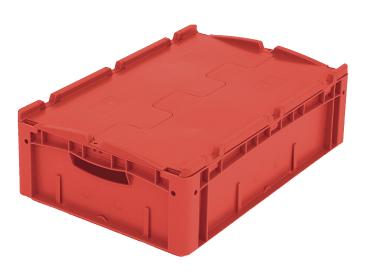

### European size stacking containers XL, with hinged two-part lid

## XLD64171 | Data sheet

| Product features  |                          |
|-------------------|--------------------------|
| Weight            | 2.56 kg                  |
| *Stacking load    | 300 kg                   |
| *Load capacity    | 15 kg                    |
| Volume            | 32 litres                |
| Warranty          | 5 year BITO QUALITY      |
| ESD               | ESD version upon request |
| Temperature range | -20°C to +80°C           |
| Food safety       | ✓                        |
| Material          | PP                       |
| Stock item        | ✓                        |
| Pcs/pack          | 1                        |
| colour            | red                      |
| Ref. no.          | 43-14517                 |
|                   |                          |