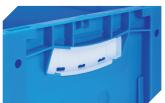

# XLD64171 | Accessories

Security seals

for European size stacking containers XL and small parts containers KLT 9-16271

Covers for palletised loads

L 1220 x W 820 mm

9-18421

**Transport dollies** 

rubber wheels L 620 x W 420 mm

43-21883

**Grip closures** 

for European size stacking containers XL with a height of 170, 220 and 270 mm 43-31450

> Information & Service www.bito.com