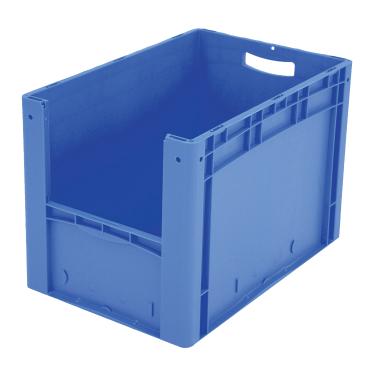

### European size stacking containers XL, with short side pick opening

# XL64424 | Data sheet

| Product features  |                          |  |
|-------------------|--------------------------|--|
| Weight            | 2.95 kg                  |  |
| *Stacking load    | 250 kg                   |  |
| *Load capacity    | 20 kg                    |  |
| Volume            | 82 litres                |  |
| Warranty          | 5 year BITO QUALITY      |  |
| ESD               | ESD version upon request |  |
| Temperature range | -20°C to +80°C           |  |
| Food safety       | ✓                        |  |
| Material          | PP                       |  |
| Stock item        | -                        |  |
| Pcs/pack          | 1                        |  |
| colour            | blue                     |  |
| Ref. no.          | 43-14994                 |  |

\* Load capacity data according to EN 13117 refer to an ambient temperature of 23 °C.

| Dimensions, tolerances as specified in DIN 16901 |              |  |  |
|--------------------------------------------------|--------------|--|--|
| Outside length top                               | 600 mm       |  |  |
| Outside width top                                | 400 mm       |  |  |
| Height                                           | 420 mm       |  |  |
| Inside length top                                | 568 mm       |  |  |
| Inside width top                                 | 368 mm       |  |  |
| Inside height                                    | 416 mm       |  |  |
| Pick opening W x H                               | 274 x 206 mm |  |  |