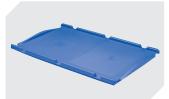

# XL64424 | Accessories

Labels

suited for BITOBOX XL and KLT with a height of at least 170 mm W 210 x H 74 mm

**Insertable windows** 

for European size stacking containers XL **43–18586** 

**Label covers** 

for European size stacking containers XL and small parts containers KLT W 209 x H 67 mm

9-20053

Drop-on lids

for European size stacking containers XL L 600 x W 400 mm

43-20301

**Grip closures** 

for European size stacking containers XL with a height of 320 and 420 mm **43-31448** 