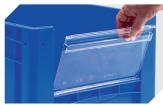

# XL64424 | Accessories

Labels

suited for BITOBOX XL and KLT with a height of at least 170 mm W 210 x H 74 mm

**Insertable windows** 

for European size stacking containers XL **43–18586** 

**Label covers** 

for European size stacking containers XL and small parts containers KLT W 209 x H 67 mm

9-20053

Drop-on lids

for European size stacking containers XL L 600 x W 400 mm

43-20301

**Grip closures** 

for European size stacking containers XL with a height of 320 and 420 mm **43-31448** 