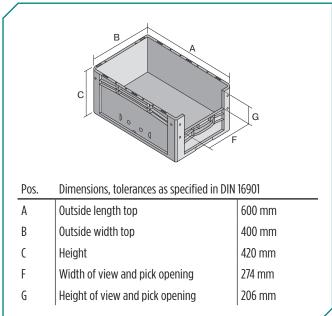

\* Load capacity data according to EN 13117 refer to an ambient temperature of 23 °C.

| Dimensions, tolerances as specified in DIN 16901 |              |  |  |
|--------------------------------------------------|--------------|--|--|
| Outside length top                               | 600 mm       |  |  |
| Outside width top                                | 400 mm       |  |  |
| Height                                           | 420 mm       |  |  |
| Inside length top                                | 568 mm       |  |  |
| Inside width top                                 | 368 mm       |  |  |
| Inside height                                    | 416 mm       |  |  |
| Pick opening W x H                               | 274 x 206 mm |  |  |