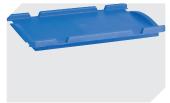

# XL32221 | Accessories

Covers for palletised loads L 1220 x W 820 mm 9-18421

**Drop-on lids**for European size stacking containers XL L 300 x W 200 mm **43-30392** 

Information & Service www.bito.com