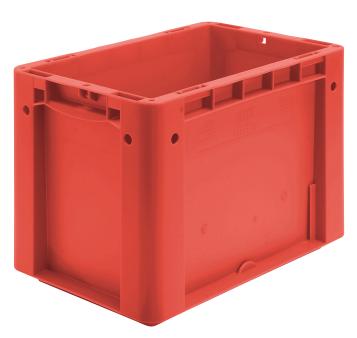

#### European size stacking containers XL, standard version

## XL32221 | Data sheet

| Product features  |                          |
|-------------------|--------------------------|
| Weight            | 0.71 kg                  |
| *Load capacity    | 15 kg                    |
| Volume            | 8 litres                 |
| Warranty          | 5 year BITO QUALITY      |
| ESD               | ESD version upon request |
| Temperature range | -20°C to +80°C           |
| Food safety       | ✓                        |
| Material          | PP                       |
| Stock item        | ✓                        |
| Pcs/pack          | 1                        |
| colour            | red                      |
| Ref. no.          | 43-30391                 |