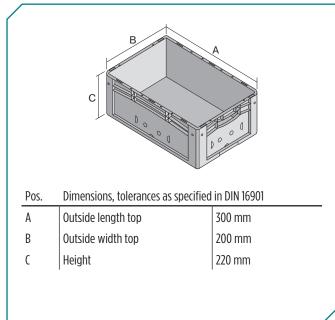

\* Load capacity data according to EN 13117 refer to an ambient temperature of 23 °C.

| Dimensions, | tolerances | as specified | in DIN | 16901 |
|-------------|------------|--------------|--------|-------|
|             |            |              |        |       |

| Outside length top | 300 mm |
|--------------------|--------|
| Outside width top  | 200 mm |
| Height             | 220 mm |
| Inside length top  | 268 mm |
| Inside width top   | 168 mm |
| Inside length base | 256 mm |
| Inside width base  | 156 mm |
| Inside height      | 217 mm |
|                    |        |