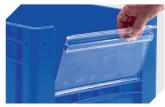

# XL64224 | Accessories

Labels

suited for BITOBOX XL and KLT with a height of at least 170 mm W 210 x H 74 mm

**Insertable windows** 

for European size stacking containers XL **43–18589** 

**Label covers** 