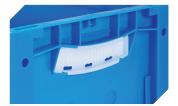

#### Drop-on lids

for European size stacking containers XL L 600 x W 400 mm **43–20301** 

**Grip closures** 

for European size stacking containers XL with a height of 170, 220 and 270 mm **43-31450** 