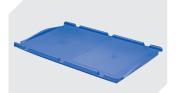

#### Drop-on lids

for European size stacking containers XL L 600 x W 400 mm **43–20301** 

**Grip closures** 

for European size stacking containers XL with a height of 170, 220 and 270 mm **43-31450** 