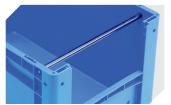

#### Handles

for European size stacking containers XL for European size stacking containers BN L 267 mm

43-9408