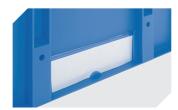

# XL64224 | Accessories

Labels

suited for BITOBOX XL and KLT with a height of at least 170 mm W 210 x H 74 mm

**Insertable windows** 

for European size stacking containers XL **43–18589** 

**Label covers** 

for European size stacking containers XL and small parts containers KLT W 209 x H 67 mm **9-20053** 