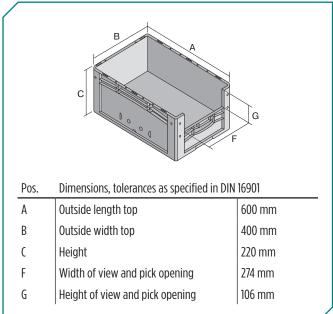

| Outside length top | 600 mm |
|--------------------|--------|
| Outside width top  | 400 mm |
| Height             | 220 mm |
| Inside length top  | 568 mm |
| Inside width top   | 368 mm |

216 mm 274 x 106 mm

Dimensions, tolerances as specified in DIN 16901

Inside height

Pick opening W x H

Other colours / special colours on request

All written or verbal information about product properties and product application are given to the best of our knowledge. This information is based on our experience and cannot be warranted as the sole binding product properties. It is the customer's responsibility to check whether the ordered goods are suitable for the intended use. All measurements are subject to variations within the scope of the applicable manufacturing tolerances.