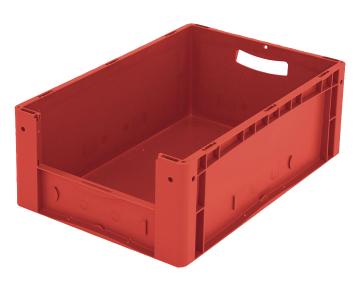

### European size stacking containers XL, with short side pick opening

## XL64224 | Data sheet

| Product features  |                          |
|-------------------|--------------------------|
| Weight            | 1.80 kg                  |
| *Stacking load    | 250 kg                   |
| *Load capacity    | 15 kg                    |
| Volume            | 41 litres                |
| Warranty          | 5 year BITO QUALITY      |
| ESD               | ESD version upon request |
| Temperature range | -20°C to +80°C           |
| Food safety       | ✓                        |
| Material          | PP                       |
| Stock item        | -                        |
| Pcs/pack          | 1                        |
| colour            | red                      |
| Ref. no.          | 43-14987                 |
|                   |                          |

| Outside length top | 600 mm |
|--------------------|--------|
| Outside width top  | 400 mm |
| Height             | 220 mm |
| Inside length top  | 568 mm |
| Inside width top   | 368 mm |

216 mm 274 x 106 mm