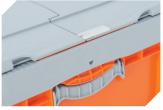

**Security seals with laser marking** suited for BITO folding boxes EQ **51-31666** 

**Document pockets** self-adhesive 3 sides open L 175 x W 105 mm **6-5031** 

Information & Service www.bito.com