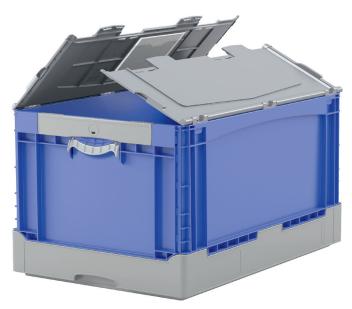

## Folding boxes EQ - with fold-up handles, with ribbed base and with hinged two-part lid EQD64321LR | Data sheet

| Product features  |                     |
|-------------------|---------------------|
| Weight            | 3.43 kg             |
| *Stacking load    | 180 kg              |
| *Load capacity    | 50 kg               |
| Volume            | 61 litres           |
| Warranty          | 5 year BITO QUALITY |
| ESD               | No                  |
| Temperature range | -20°C to +80°C      |
| Food safety       | ✓                   |
| Material          | PP                  |
| Stock item        | -                   |
| Pcs/pack          | 1                   |
| colour            | blue/grey           |
| Ref. no.          | 51-31483            |
|                   |                     |