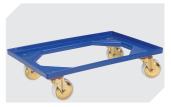

## Folding boxes EQ - with fold-up handles, with ribbed base and with hinged two-part lid $\mathbf{EQD64321LR} \mid \mathsf{Accessories}$

**Transport dollies** polypropylene wheels L 620 x W 420 mm **43-1491** 