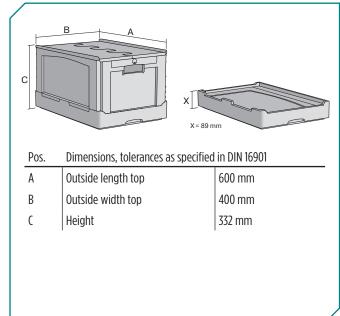

|   | Height      |
|---|-------------|
|   | Inside leng |
| _ | Inside widt |
|   | Inside leng |
|   | Incide widt |

| Outside length top | 600 mm |  |  |
|--------------------|--------|--|--|
| Outside width top  | 400 mm |  |  |
| Height             | 332 mm |  |  |
| Inside length top  | 568 mm |  |  |
| Inside width top   | 368 mm |  |  |
| Inside length base | 566 mm |  |  |
| Inside width base  | 366 mm |  |  |
| Inside height      | 295 mm |  |  |
|                    |        |  |  |

Dimensions, tolerances as specified in DIN 16901

Other colours / special colours on request

All written or verbal information about product properties and product application are given to the best of our knowledge. This information is based on our experience and cannot be warranted as the sole binding product properties. It is the customer's responsibility to check whether the ordered goods are suitable for the intended use. All measurements are subject to variations within the scope of the applicable manufacturing tolerances.