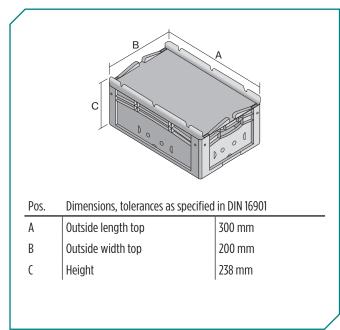

\* Load capacity data according to EN 13117 refer to an ambient temperature of 23  $^{\circ}$ C.

| Dimensions, tolerances as specified in DIN 16901 |        |  |
|--------------------------------------------------|--------|--|
| Outside length top                               | 300 mm |  |
| Outside width top                                | 200 mm |  |
| Height                                           | 238 mm |  |
| Inside length top                                | 268 mm |  |
| Inside width top                                 | 168 mm |  |
| Inside height                                    | 217 mm |  |