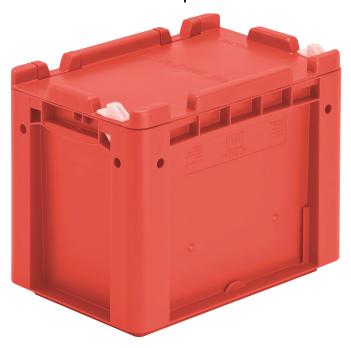

European size stacking containers XL, hinged on one side and closed with 2 snap locks on the other side

## XL32221ASDV | Data sheet

| Product features  |                          |
|-------------------|--------------------------|
| Weight            | 1.06 kg                  |
| *Load capacity    | 15 kg                    |
| Volume            | 8.3 litres               |
| Warranty          | 5 year BITO QUALITY      |
| ESD               | ESD version upon request |
| Temperature range | -20°C to +80°C           |
| Food safety       | ✓                        |
| Material          | PP                       |
| Stock item        | ✓                        |
| Pcs/pack          | 1                        |
| colour            | red                      |
| Ref. no.          | 43-30414                 |