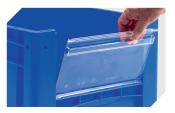

## European size stacking containers XL, with short side pick opening **XL86324** | Accessories

**Transport dollies** for containers sized 800 x 600 mm L 800 x W 600 x H 198 mm **43-1150** 

Insertable windows for European size stacking containers XL W 460 x H 148 mm 43-20271