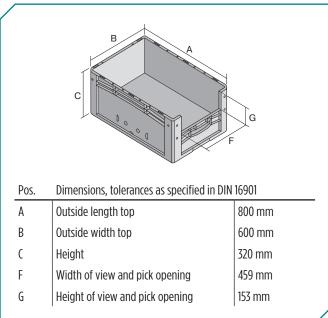

## Dimensions, tolerances as specified in DIN 16901

| Outside length top | 800 mm       |
|--------------------|--------------|
| Outside width top  | 600 mm       |
| Height             | 320 mm       |
| Inside length top  | 762 mm       |
| Inside width top   | 562 mm       |
| Inside height      | 315 mm       |
| Pick opening W x H | 459 x 153 mm |