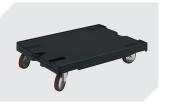

## European size stacking containers XL, with short side pick opening **XL86324** | Accessories

**Transport dollies** for containers sized 800 x 600 mm L 800 x W 600 x H 198 mm **43-1150** 

Insertable windows for European size stacking containers XL W 460 x H 148 mm 43-20271