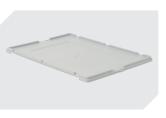

Drop-on lid for European size stacking containers XL L 800 x W 600 mm 43-14853

Label covers for European size stacking containers XL and small parts containers KLT W 209 x H 67 mm 9-20053

Information & Service **www.bito.com** 