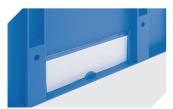

## European size stacking containers XL, with short side pick opening **XL86324** | Accessories

**Transport dollies** for containers sized 800 x 600 mm L 800 x W 600 x H 198 mm **43-1150** 

Insertable windows for European size stacking containers XL W 460 x H 148 mm 43-20271