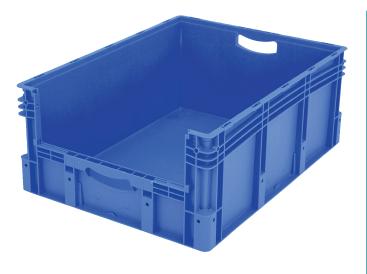

## European size stacking containers XL, with short side pick opening **XL86324** | Data sheet

| Product features  |                          |
|-------------------|--------------------------|
| Weight            | 5.76 kg                  |
| *Stacking load    | 500 kg                   |
| *Load capacity    | 60 kg                    |
| Volume            | 128 litres               |
| Warranty          | 5 year BITO QUALITY      |
| ESD               | ESD version upon request |
| Temperature range | -20°C to +80°C           |
| Food safety       | $\checkmark$             |
| Material          | РР                       |
| Stock item        | -                        |
| Pcs/pack          | 1                        |
| colour            | blue                     |
| Ref. no.          | 43-22613                 |