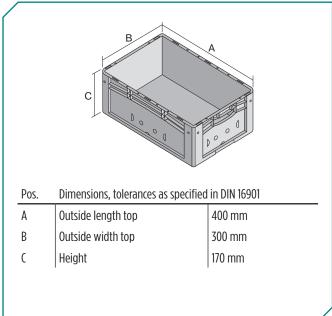

 $^{\ast}$  Load capacity data according to EN 13117 refer to an ambient temperature of 23 °C.

| Dimensions, tolerances as specified in DIN 16901 |             |  |  |  |
|--------------------------------------------------|-------------|--|--|--|
| Outside length top                               | 400 mm      |  |  |  |
| Outside width top                                | 300 mm      |  |  |  |
| Height                                           | 170 mm      |  |  |  |
| Inside length top                                | 368 mm      |  |  |  |
| Inside width top                                 | 268 mm      |  |  |  |
| Inside length base                               | 359 mm      |  |  |  |
| Inside width base                                | 259 mm      |  |  |  |
| Inside height                                    | 167 mm      |  |  |  |
| Printed message                                  |             |  |  |  |
| Pad printing area on long side                   | 30 x 230 mm |  |  |  |
| Hot foil printing area on long side              | 30 x 230 mm |  |  |  |
| Injection mold printing area on long side        | 25 x 135 mm |  |  |  |