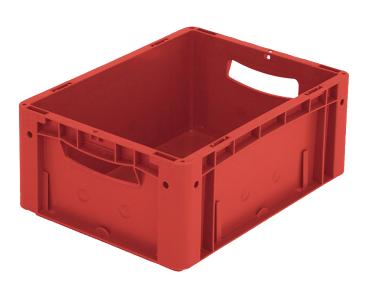

#### European size stacking containers XL, standard version

## **XL43171** | Data sheet

| Product features  |                          |
|-------------------|--------------------------|
| Weight            | 1.03 kg                  |
| *Stacking load    | 250 kg                   |
| *Load capacity    | 30 kg                    |
| Volume            | 15 litres                |
| Warranty          | 5 year BITO QUALITY      |
| ESD               | ESD version upon request |
| Temperature range | -20°C to +80°C           |
| Food safety       | ✓                        |
| Material          | PP                       |
| Stock item        | ✓                        |
| Pcs/pack          | 1                        |
| colour            | red                      |
| Ref. no.          | 43-14506                 |
|                   |                          |