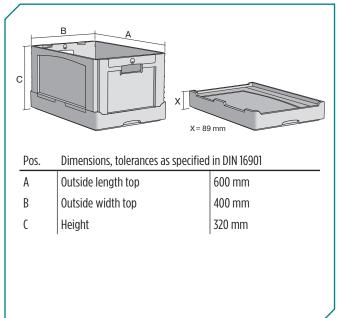

 $^{\ast}$  Load capacity data according to EN 13117 refer to an ambient temperature of 23 °C.

| Dimensions,     | tolerances a   | as specified | in | DIN  | 16901 |
|-----------------|----------------|--------------|----|------|-------|
| עוווופווטוטווט, | , tuleiances d | as specified | ш  | וווע | 1090  |

| Outside length top | 600 mm |  |
|--------------------|--------|--|
| Outside width top  | 400 mm |  |
| Height             | 320 mm |  |
| Inside length top  | 568 mm |  |
| Inside width top   | 368 mm |  |
| Inside length base | 566 mm |  |
| Inside width base  | 366 mm |  |
| Inside height      | 302 mm |  |
|                    |        |  |