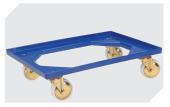

# EQ64321R | Accessories

**Transport dollies** polypropylene wheels L 620 x W 420 mm **43-1491** 

**Security seals with laser marking** suited for BITO folding boxes EQ **51-31666** 

**Document pockets** self-adhesive 3 sides open L 175 x W 105 mm **6-5031** 