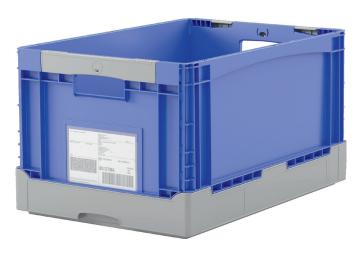

#### Folding boxes EQ - with grip opening, with ribbed base

## EQ64321R | Data sheet

| roduct features   |                     |  |
|-------------------|---------------------|--|
| Weight            | 2.82 kg             |  |
| *Stacking load    | 180 kg              |  |
| *Load capacity    | 50 kg               |  |
| Volume            | 62 litres           |  |
| Warranty          | 5 year BITO QUALITY |  |
| ESD               | No                  |  |
| Temperature range | -20°C to +80°C      |  |
| Food safety       | ✓                   |  |
| Material          | PP                  |  |
| Stock item        | -                   |  |
| Pcs/pack          | 1                   |  |
| colour            | blue/grey           |  |
| Ref. no.          | 51-31477            |  |
|                   |                     |  |