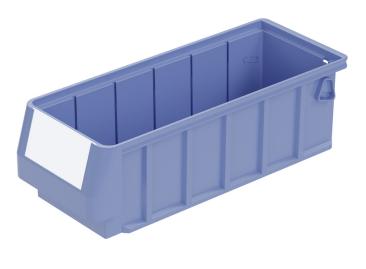

## Storage and handling bins RK **RK3109** | Data sheet

| Product features  |                          |
|-------------------|--------------------------|
| Weight            | 0.24 kg                  |
| *Stacking load    | 6 kg                     |
| *Load capacity    | 2 kg                     |
| Volume            | 2.0 litres               |
| Warranty          | 5 year BITO QUALITY      |
| ESD               | ESD version upon request |
| Temperature range | -20°C to +80°C           |
| Food safety       | -                        |
| Material          | recycled polypropylene   |
| Stock item        | $\checkmark$             |
| Pcs/pack          | 16                       |
| colour            | dove blue                |
| Ref. no.          | 3-1433                   |