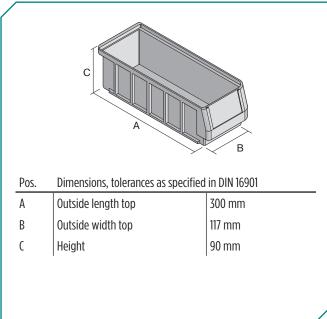

## Dimensions, tolerances as specified in DIN 16901

| Outside length top   | 300 mm |
|----------------------|--------|
| Outside width top    | 117 mm |
| Height               | 90 mm  |
| Inside length top    | 260 mm |
| Inside width top     | 94 mm  |
| Inside length base   | 259 mm |
| Inside width base    | 92 mm  |
| Inside height        | 80 mm  |
| Dimensions W x H x D | mm     |
|                      |        |