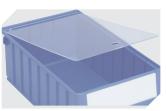

## Storage and handling bins RK **RK3109** | Accessories

Label covers for storage and handling bins RK L 84 x W 40 mm 3-1062

Label sheets W 84 x H 39 mm 46-20768

Dust covers for storage and handling bins RK L 266 x W 106 mm **3-1126** 