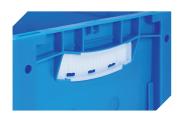

**Grip closures** for European size stacking containers XL with a height of 170, 220 and 270 mm **43-31450** 

**Sides with bag holder notches** demountable **6-31553** 

Information & Service www.bito.com