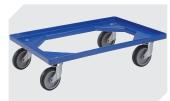

# XL64171 | Accessories

Covers for palletised loads L 1220 x W 820 mm 9-18421

**Drop-on lids** for European size stacking containers XL L 600 x W 400 mm **43-20301** 

**Transport dollies** rubber wheels L 620 x W 420 mm **43-21883** 