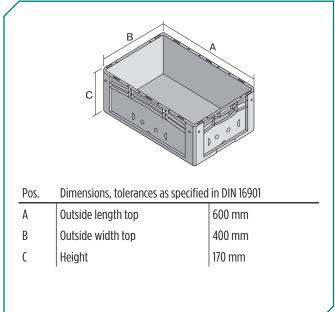

 $^{\ast}$  Load capacity data according to EN 13117 refer to an ambient temperature of 23 °C.

| Dimensions, tolerances as specified in DIN 16901 |             |  |  |  |
|--------------------------------------------------|-------------|--|--|--|
| Outside length top                               | 600 mm      |  |  |  |
| Outside width top                                | 400 mm      |  |  |  |
| Height                                           | 170 mm      |  |  |  |
| Inside length top                                | 568 mm      |  |  |  |
| Inside width top                                 | 368 mm      |  |  |  |
| Inside length base                               | 559 mm      |  |  |  |
| Inside width base                                | 359 mm      |  |  |  |
| Inside height                                    | 166 mm      |  |  |  |
| Printed message                                  |             |  |  |  |
| Pad printing area on long side                   | 30 x 250 mm |  |  |  |
| Hot foil printing area on long side              | 30 x 250 mm |  |  |  |
| Injection mold printing area on long side        | 25 x 195 mm |  |  |  |