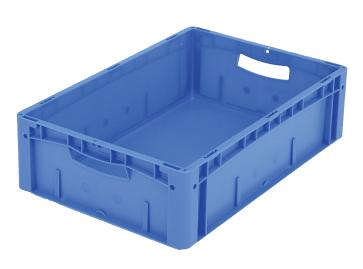

#### European size stacking containers XL, standard version

## **XL64171** | Data sheet

| Product features  |                          |
|-------------------|--------------------------|
| Weight            | 1.61 kg                  |
| *Stacking load    | 300 kg                   |
| *Load capacity    | 15 kg                    |
| Volume            | 31 litres                |
| Warranty          | 5 year BITO QUALITY      |
| ESD               | ESD version upon request |
| Temperature range | -20°C to +80°C           |
| Food safety       | ✓                        |
| Material          | PP                       |
| Stock item        | ✓                        |
| Pcs/pack          | 1                        |
| colour            | blue                     |
| Ref. no.          | 43-18480                 |
|                   |                          |