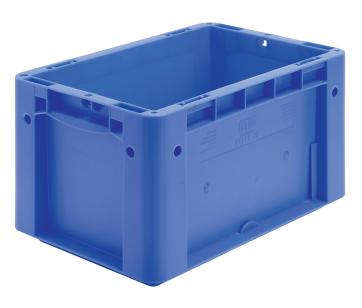

#### European size stacking containers XL, standard version

### **XL32171** | Data sheet

| Product features  |                          |
|-------------------|--------------------------|
| Weight            | 0.58 kg                  |
| *Load capacity    | 15 kg                    |
| Volume            | 6 litres                 |
| Warranty          | 5 year BITO QUALITY      |
| ESD               | ESD version upon request |
| Temperature range | -20°C to +80°C           |
| Food safety       | <b>✓</b>                 |
| Material          | PP                       |
| Stock item        | ✓                        |
| Pcs/pack          | 1                        |
| colour            | blue                     |
| Ref. no.          | 43-30388                 |