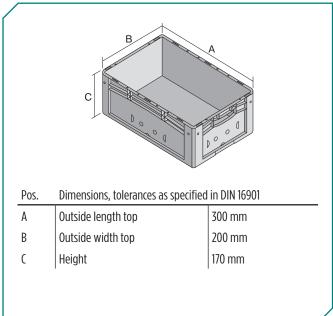

\* Load capacity data according to EN 13117 refer to an ambient temperature of 23 °C.

| Dimensions, | tolerances a | s specified ir | n DIN 16901 |
|-------------|--------------|----------------|-------------|
|             |              |                |             |

| Outside length top | 300 mm |
|--------------------|--------|
| Outside width top  | 200 mm |
| Height             | 170 mm |
| Inside length top  | 268 mm |
| Inside width top   | 168 mm |
| Inside length base | 256 mm |
| Inside width base  | 156 mm |
| Inside height      | 167 mm |
|                    |        |