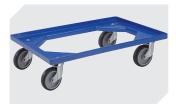

Transport dollies rubber wheels L 620 x W 420 mm 43-21883

**Grip closures** for European size stacking containers XL with a height of 170, 220 and 270 mm **43-31450** 

Sides with bag holder notches demountable 6-31553