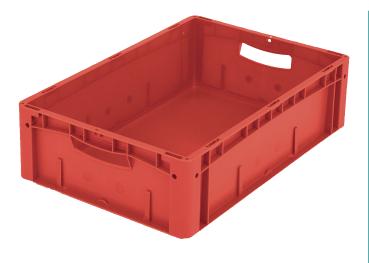

#### Product features

| Weight            | 1.61 kg                  |
|-------------------|--------------------------|
| *Stacking load    | 300 kg                   |
| *Load capacity    | 15 kg                    |
| Volume            | 31 litres                |
| Warranty          | 5 year BITO QUALITY      |
| ESD               | ESD version upon request |
| Temperature range | -20°C to +80°C           |
| Food safety       | 1                        |
| Material          | РР                       |
| Stock item        | $\checkmark$             |
| Pcs/pack          | 1                        |
| colour            | red                      |
| Ref. no.          | 43-14509                 |
|                   |                          |