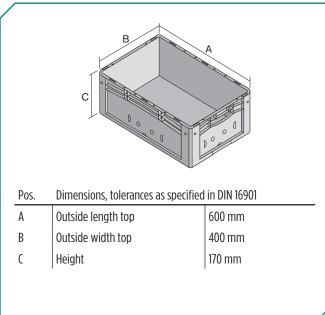

# Dimensions, tolerances as specified in DIN 16901

| Outside length top | 600 mm |  |
|--------------------|--------|--|
| Outside width top  | 400 mm |  |
| Height             | 170 mm |  |
| Inside length top  | 568 mm |  |
| Inside width top   | 368 mm |  |
| Inside length base | 559 mm |  |
| Inside width base  | 359 mm |  |
| Inside height      | 166 mm |  |
| 2                  |        |  |