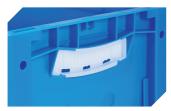

Transport dollies rubber wheels L 620 x W 420 mm 43-21883

**Grip closures** for European size stacking containers XL with a height of 170, 220 and 270 mm **43-31450** 

Sides with bag holder notches demountable 6-31553