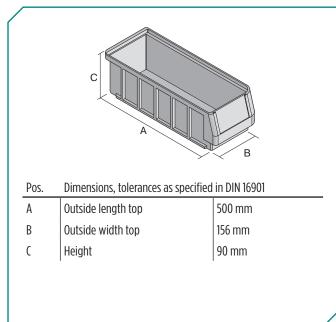

| Outside width top | 156 mm |
|-------------------|--------|
| Height            | 90 mm  |
| Inside length top | 456 mm |
| Inside width top  | 133 mm |

Dimensions, tolerances as specified in DIN 16901

Outside length top

Inside height

Dimensions W x H x D

Other colours / special colours on request

All written or verbal information about product properties and product application are given to the best of our knowledge. This information is based on our experience and cannot be warranted as the sole binding product properties. It is the customer's responsibility to check whether the ordered goods are suitable for the intended use. All measurements are subject to variations within the scope of the applicable manufacturing tolerances.