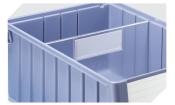

**Longitudinal dividers** for storage and handling bins RK **3-29370** 

**Dust covers** for storage and handling bins RK L 467 x W 146 mm **3-30202** 

**Carry/safety handle** for storage and handling bins RK and CTB bins **3-31314** 