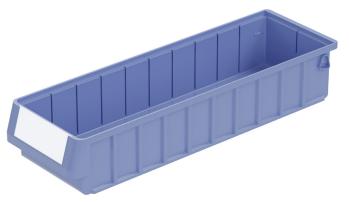

## RK51509 | Data sheet

500 mm

80 mm

mm

|  | Product features  |                          |  |
|--|-------------------|--------------------------|--|
|  | Weight            | 0.47 kg                  |  |
|  | *Stacking load    | 15 kg                    |  |
|  | *Load capacity    | 5 kg                     |  |
|  | Volume            | 4.9 litres               |  |
|  | Warranty          | 5 year BITO QUALITY      |  |
|  | ESD               | ESD version upon request |  |
|  | Temperature range | -20°C to +80°C           |  |
|  | Food safety       | -                        |  |
|  | Material          | recycled polypropylene   |  |
|  | Stock item        | ✓                        |  |
|  | Pcs/pack          | 12                       |  |
|  | colour            | dove blue                |  |
|  | Ref. no.          | 3-22693                  |  |
|  |                   |                          |  |