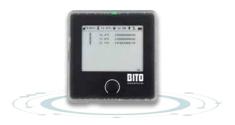

#### **Beacon**

- Temperature and humidity recording
- Data transmission via Bluetooth Low Energy (BLE)
- External sensors for dry ice and LN2
- Reusable
- Calibrated according to DakkS and ISO 17025

#### Large display

Enables data reading (e.g. temperature, humidity and devices), displays transmission labels or requested texts