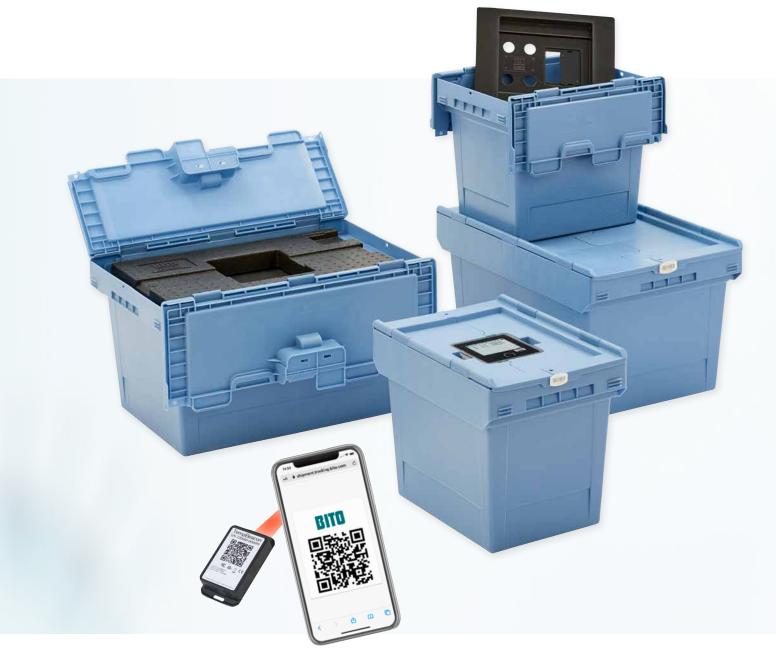

### **PCM** cool pack

The clever interior design shields products from direct contact with the cool packs. This helps to maintain quality and prevents freezer burn.

The insulating box insert keeps in-box temperatures within the specified range. The box insert can be cleaned after use and reused multiple times.

All cool packs have the same size and fit both container sizes.

Easy to clean by removing the washable insert bin

No direct contact between shipped goods and cool packs

| Bin size  | Volume | Number of PCMs   | Temperature range | Duration      |
|-----------|--------|------------------|-------------------|---------------|
| 400 700   | 41     | 4.41 - DOL4 - 13 | 0.000             | 471 (1074 75) |
| 400x300mm | 4L     | 4 (1x PCM set)   | 2-8°C             | 43h (ISTA 7E) |
| 600x400mm | 15L    | 8 (2x PCM set)   | 2-8°C             | 37h (ISTA 7E) |
| 600x400mm | 15L    | 12 (3x PCM set)  | 2-8°C             | 48h (ISTA 7E) |
|           |        |                  |                   |               |
| 600x400mm | 15L    | 16 (4x PCM set)  | 2-8°C             | 80h (ISTA 7E) |

#### **Passive Systeme**

• Fully integrated passive reusable shipping system

#### **PHARMABOX**