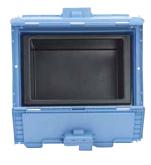

### **PCM** cool pack

The clever interior design shields products from direct contact with the cool packs. This helps to maintain quality and prevents freezer burn.

The insulating box insert keeps in-box temperatures within the specified range. The box insert can be cleaned after use and reused multiple times.

All cool packs have the same size and fit both container sizes.

Easy to clean by removing the washable insert bin

No direct contact between shipped goods and cool packs

| Bin size  | Volume | Number of PCMs   | Temperature range | Duration      |
|-----------|--------|------------------|-------------------|---------------|
| 400 700   | 41     | 4.41 - DOL4 - 13 | 0.000             | 471 (1074 75) |
| 400x300mm | 4L     | 4 (1x PCM set)   | 2-8°C             | 43h (ISTA 7E) |
| 600x400mm | 15L    | 8 (2x PCM set)   | 2-8°C             | 37h (ISTA 7E) |
| 600x400mm | 15L    | 12 (3x PCM set)  | 2-8°C             | 48h (ISTA 7E) |
|           |        |                  |                   |               |
| 600x400mm | 15L    | 16 (4x PCM set)  | 2-8°C             | 80h (ISTA 7E) |