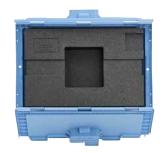

# **Pharma**BOX

High-performance box ensures temperature-controlled shipping

## Safe and temperature-controlled last mile delivery

We have developed a passive cold chain packaging solution based on our successful MB distribution container range.

This solution enables safe shipping of temperature-sensitive goods (including vaccines and medicines) over an extended period of time (37 to 80 hours) while ensuring that a specified temperature range is held.

### **PCM** cool pack

The clever interior design shields products from direct contact with the cool packs. This helps to maintain quality and prevents freezer burn.

The insulating box insert keeps in-box temperatures within the specified range. The box insert can be cleaned after use and reused multiple times.

All cool packs have the same size and fit both container sizes.

Easy to clean by removing the washable insert bin

No direct contact between shipped goods and cool packs

| Bin size  | Volume | Number of PCMs   | Temperature range | Duration      |
|-----------|--------|------------------|-------------------|---------------|
| 400 700   | 41     | 4.41 - DOL4 - 13 | 0.000             | 471 (1074 75) |
| 400x300mm | 4L     | 4 (1x PCM set)   | 2-8°C             | 43h (ISTA 7E) |
| 600x400mm | 15L    | 8 (2x PCM set)   | 2-8°C             | 37h (ISTA 7E) |
| 600x400mm | 15L    | 12 (3x PCM set)  | 2-8°C             | 48h (ISTA 7E) |
|           |        |                  |                   |               |
| 600x400mm | 15L    | 16 (4x PCM set)  | 2-8°C             | 80h (ISTA 7E) |