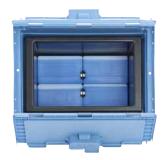

### **PCM** cool pack

The clever interior design shields products from direct contact with the cool packs. This helps to maintain quality and prevents freezer burn.

The insulating box insert keeps in-box temperatures within the specified range. The box insert can be cleaned after use and reused multiple times.

All cool packs have the same size and fit both container sizes.

Easy to clean by removing the washable insert bin

No direct contact between shipped goods and cool packs

| Bin size  | Volume | Number of PCMs   | Temperature range | Duration      |
|-----------|--------|------------------|-------------------|---------------|
| 400 700   | 41     | 4.41 - DOL4 - 13 | 0.000             | 471 (1074 75) |
| 400x300mm | 4L     | 4 (1x PCM set)   | 2-8°C             | 43h (ISTA 7E) |
| 600x400mm | 15L    | 8 (2x PCM set)   | 2-8°C             | 37h (ISTA 7E) |
| 600x400mm | 15L    | 12 (3x PCM set)  | 2-8°C             | 48h (ISTA 7E) |
|           |        |                  |                   |               |
| 600x400mm | 15L    | 16 (4x PCM set)  | 2-8°C             | 80h (ISTA 7E) |