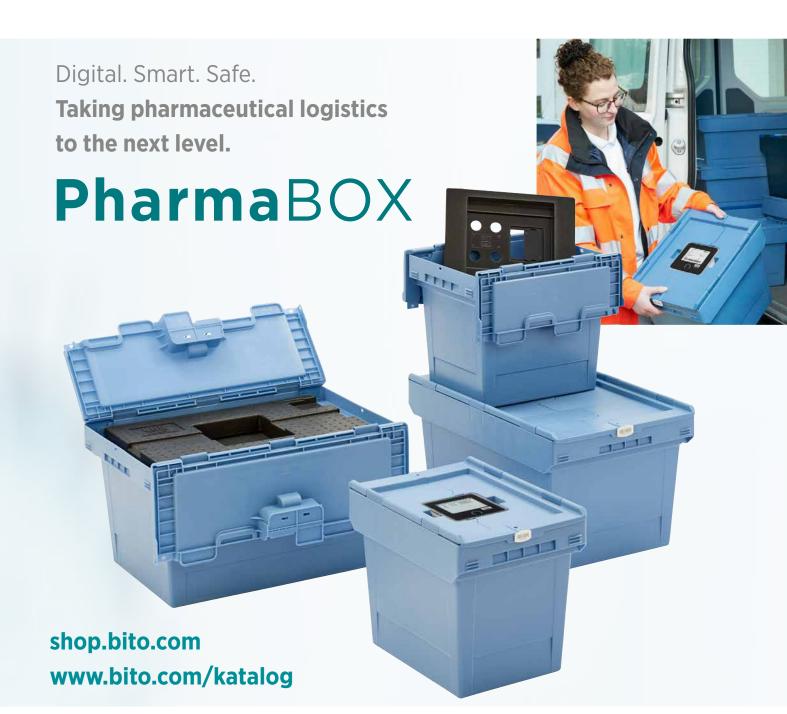

# **Pharma**BOX

High-performance box ensures temperature-controlled shipping

## Safe and temperature-controlled last mile delivery

We have developed a passive cold chain packaging solution based on our successful MB distribution container range.

This solution enables safe shipping of temperature-sensitive goods (including vaccines and medicines) over an extended period of time (37 to 80 hours) while ensuring that a specified temperature range is held.

#### **Benefits of the BITO MB Pharmabox**

The BITO Pharmabox MB is a **new passive cold chain shipping solution** that is **cost efficient and climate friendly** at the same time. It keeps shipping goods at a **specified temperature over long periods of time**, no matter whether outside temperatures are hot or cold.