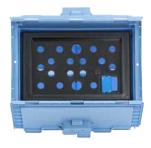

#### Large display

Enables data reading (e.g. temperature, humidity and devices), displays transmission labels or requested texts

#### Supply chain transparency

International traceability including geo-fencing capability