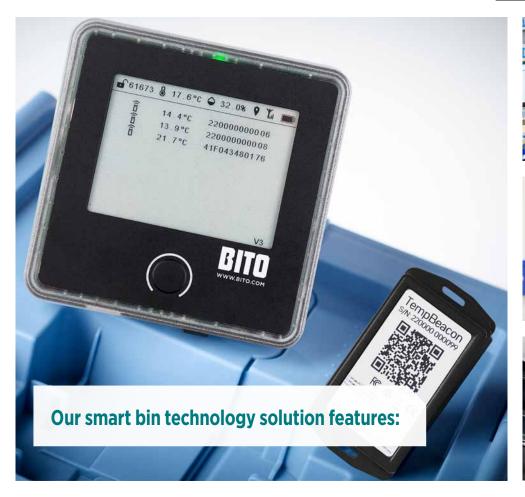

#### Large display

Enables data reading (e.g. temperature, humidity and devices), displays transmission labels or requested texts

#### **Beacon**

- Temperature and humidity recording
- Data transmission via Bluetooth Low Energy (BLE)
- External sensors for dry ice and LN2
- Reusable
- Calibrated according to DakkS and ISO 17025

#### **SmartHub**

- · Real time tracking
- Temperature, humidity and geo-fencing capability
- 5G/Wifi real-time monitoring system as a mobile gateway
- · Digital seal/lock with international connectivity
- Reusable