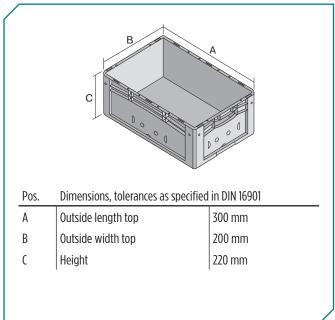

\* Load capacity data according to EN 13117 refer to an ambient temperature of 23 °C.

| Dimensions,    | tolerances    | ลร ร | necified | in | DIN  | 16901 |
|----------------|---------------|------|----------|----|------|-------|
| ,כווטוכווסוווט | role larice 3 | us s | pecilieu | ш  | וווע | 10201 |

| Outside length top | 300 mm |
|--------------------|--------|
| Outside width top  | 200 mm |
| Height             | 220 mm |
| Inside length top  | 268 mm |
| Inside width top   | 168 mm |
| Inside length base | 256 mm |
| Inside width base  | 156 mm |
| Inside height      | 217 mm |
|                    |        |