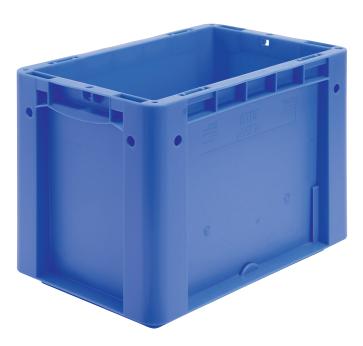

#### European size stacking containers XL, standard version

## XL32221 | Data sheet

| Product features  |                          |
|-------------------|--------------------------|
| Weight            | 0.71 kg                  |
| *Load capacity    | 15 kg                    |
| Volume            | 8 litres                 |
| Warranty          | 5 year BITO QUALITY      |
| ESD               | ESD version upon request |
| Temperature range | -20°C to +80°C           |
| Food safety       | ✓                        |
| Material          | PP                       |
| Stock item        | ✓                        |
| Pcs/pack          | 1                        |
| colour            | blue                     |
| Ref. no.          | 43-30390                 |