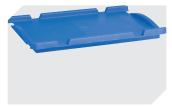

# XL32221 | Accessories

Covers for palletised loads L 1220 x W 820 mm 9-18421

**Drop-on lids**for European size stacking containers XL L 300 x W 200 mm **43-30392** 

Information & Service www.bito.com