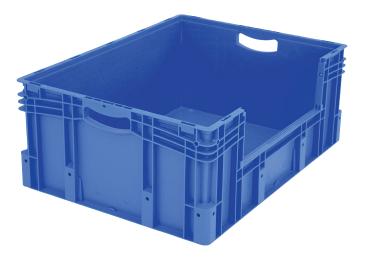

## European size stacking containers XL, with long side pick opening **XL86326** | Data sheet

| Product features  |                          |
|-------------------|--------------------------|
| Weight            | 5.66 kg                  |
| *Stacking load    | 800 kg                   |
| *Load capacity    | 60 kg                    |
| Volume            | 128 litres               |
| Warranty          | 5 year BITO QUALITY      |
| ESD               | ESD version upon request |
| Temperature range | -20°C to +80°C           |
| Food safety       | $\checkmark$             |
| Material          | PP                       |
| Stock item        | -                        |
| Pcs/pack          | 1                        |
| colour            | blue                     |
| Ref. no.          | 43-22614                 |