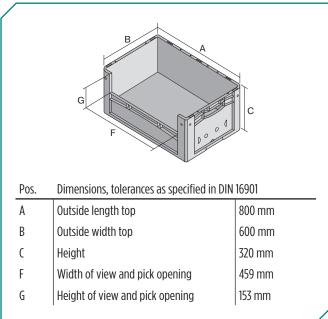

## Dimensions, tolerances as specified in DIN 16901

| · · · · · · · · · · · · · · · · · · · |              |
|---------------------------------------|--------------|
| Outside length top                    | 800 mm       |
| Outside width top                     | 600 mm       |
| Height                                | 320 mm       |
| Inside length top                     | 762 mm       |
| Inside width top                      | 562 mm       |
| Inside height                         | 315 mm       |
| Pick opening W x H                    | 459 x 153 mm |