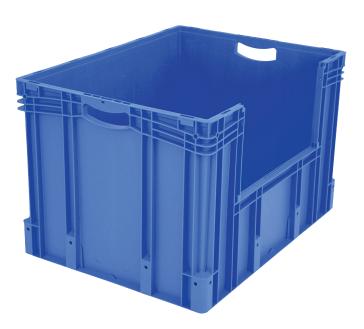

#### European size stacking containers XL, with long side pick opening

### XL86526 | Data sheet

| Product features  | *Load capacity as specified in EN 13117 | Dimensions, tolerances as specified in DIN 16901 |              |
|-------------------|-----------------------------------------|--------------------------------------------------|--------------|
| Weight            | 7.88 kg                                 | Outside length top                               | 800 mm       |
| *Stacking load    | 800 kg                                  | Outside width top                                | 600 mm       |
| *Load capacity    | 60 kg                                   | Height                                           | 520 mm       |
| Volume            | 213 litres                              | Inside length top                                | 762 mm       |
| Warranty          | 5 year BITO QUALITY                     | Inside width top                                 | 562 mm       |
| ESD               | ESD version upon request                | Inside height                                    | 515 mm       |
| Temperature range | -20°C to +80°C                          | Pick opening W x H                               | 459 x 253 mm |
| Food safety       | Ja                                      |                                                  |              |
| Material          | PP                                      |                                                  |              |
| Stock item        | Nein                                    |                                                  |              |
| Pcs/pack          | 1                                       |                                                  |              |
| colour            | blue                                    |                                                  |              |
| Ref. no.          | 43-22576                                |                                                  |              |