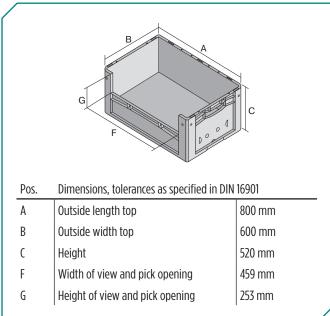

### XL86526 | Data sheet

| Product features  | *Load capacity as specified in EN 13117 | Dimensions, tolerances as specified in DIN 16901 |              |
|-------------------|-----------------------------------------|--------------------------------------------------|--------------|
| Weight            | 7.88 kg                                 | Outside length top                               | 800 mm       |
| *Stacking load    | 800 kg                                  | Outside width top                                | 600 mm       |
| *Load capacity    | 60 kg                                   | Height                                           | 520 mm       |
| Volume            | 213 litres                              | Inside length top                                | 762 mm       |
| Warranty          | 5 year BITO QUALITY                     | Inside width top                                 | 562 mm       |
| ESD               | ESD version upon request                | Inside height                                    | 515 mm       |
| Temperature range | -20°C to +80°C                          | Pick opening W x H                               | 459 x 253 mm |
| Food safety       | Ja                                      |                                                  |              |
| Material          | PP                                      |                                                  |              |
| Stock item        | Nein                                    |                                                  |              |
| Pcs/pack          | 1                                       |                                                  |              |
| colour            | blue                                    |                                                  |              |
| Ref. no.          | 43-22576                                |                                                  |              |