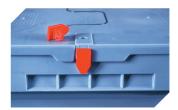

# MBD64221POST | Accessories

**Security seals**MBP1 - suited for BITOBOX MB **6-10810** 

**Transport dollies**for multi-purpose containers sized 600 x 400 mm
L 620 x W 420 mm **6-15510** 

**Locking clips** suited for BITOBOX MB **6-20299** 