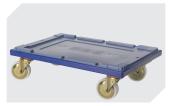

# MBD64221POST | Accessories

**Security seals**MBP1 - suited for BITOBOX MB **6-10810** 

**Transport dollies**for multi-purpose containers sized 600 x 400 mm
L 620 x W 420 mm **6-15510** 

**Locking clips** suited for BITOBOX MB **6-20299** 