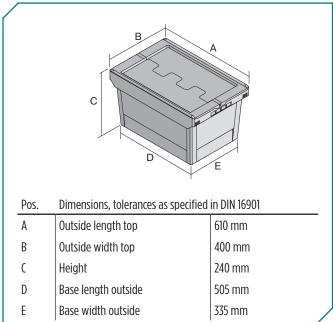

#### Dimensions, tolerances as specified in DIN 16901

| Outside length top                  | 610 mm |
|-------------------------------------|--------|
| Outside width top                   | 400 mm |
| Height                              | 240 mm |
| Inside length top                   | 540 mm |
| Inside width top                    | 371 mm |
| Inside length base                  | 498 mm |
| Inside width base                   | 329 mm |
| Useful interior height when stacked | 198 mm |
|                                     |        |